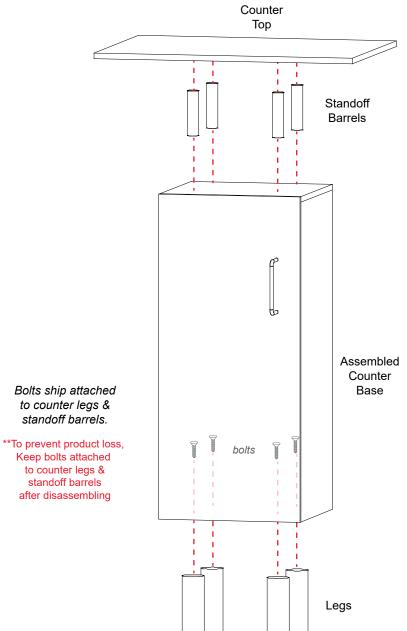

## Order #XXXXX ECO-1C Pedestal

Cabinet Door will clip into pre-installed base plate. Place front of hinge then clip back in place.

- 1) Attach flat panels together as shown.
- 2) Connect door & shelf.
- 3) Attach bottom legs to bottom panel of pedestal, using bolts from inside counter assembly.
- 4) Attach counter top atop assembled pedestal using standoff barrels. See Counter Top Attachment detail.

## **Counter Top Attachment** Attach standoff barrels to nut serts underside of Counter Top, using threaded pins. CounterTop threaded Standoff Barrels Counter bolts Connect standoff barrels to top of Counter, using bolts from inside counter assembly