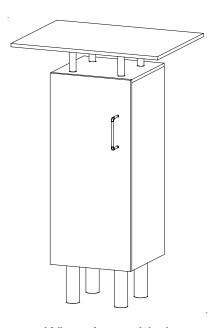

## Order #XXXXX ECO-1C Pedestal



Cabinet Door will clip into pre-installed base plate. Place front of hinge then clip back in place.



- 1) Attach flat panels together as shown.
- 2) Connect door & shelf.
- 3) Attach bottom legs to bottom panel of pedestal, using bolts from inside counter assembly.
- 4) Attach counter top atop assembled pedestal using standoff barrels. See Counter Top Attachment detail.





When Assembled

## **Counter Top Attachment** Attach standoff barrels to nut serts underside of Counter Top, using threaded pins. CounterTop threaded Standoff Barrels Counter bolts Connect standoff barrels to top of Counter, using bolts from inside counter assembly