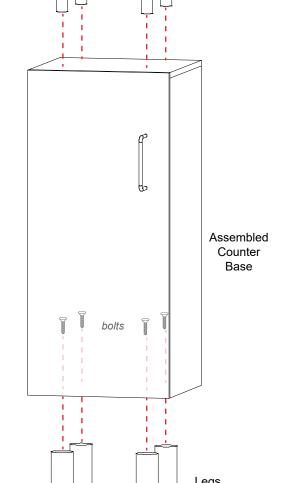

## Order #XXXXX ECO-1C Pedestal

Cabinet Door will clip into pre-installed base plate. Place front of hinge then clip back in place.

- 1) Attach flat panels together as shown.
- 2) Connect door & shelf.
- 3) Attach bottom legs to bottom panel of pedestal, using bolts from inside counter assembly.
- 4) Attach counter top atop assembled pedestal using standoff barrels. See Counter Top Attachment detail.