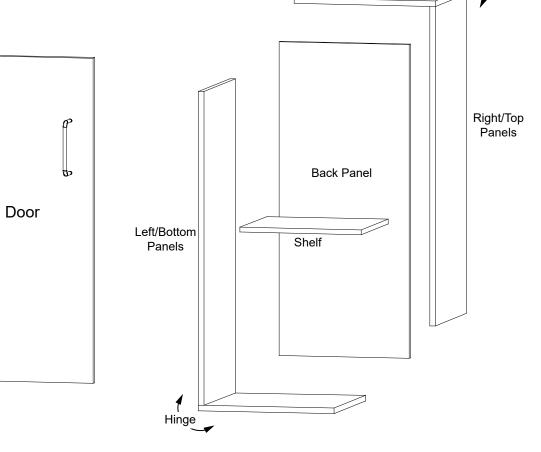

## Order #XXXXX ECO-1C Pedestal

Cabinet Door will clip into pre-installed base plate. Place front of hinge then clip back in place.

- 1) Attach flat panels together as shown.
- 2) Connect door & shelf.
- 3) Attach bottom legs to bottom panel of pedestal, using bolts from inside counter assembly.
- 4) Attach counter top atop assembled pedestal using standoff barrels. See Counter Top Attachment detail.