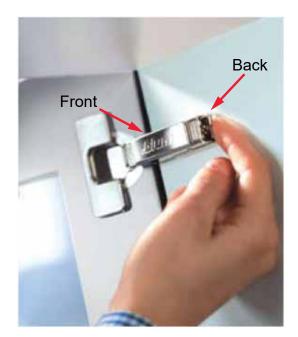

## Order #XXXXX ECO-1C Pedestal

Cabinet Door will clip into pre-installed base plate. Place front of hinge then clip back in place.

- 1) Attach flat panels together as shown.
- 2) Connect door & shelf.
- 3) Attach bottom legs to bottom panel of pedestal, using bolts from inside counter assembly.
- 4) Attach counter top atop assembled pedestal using standoff barrels. See Counter Top Attachment detail.