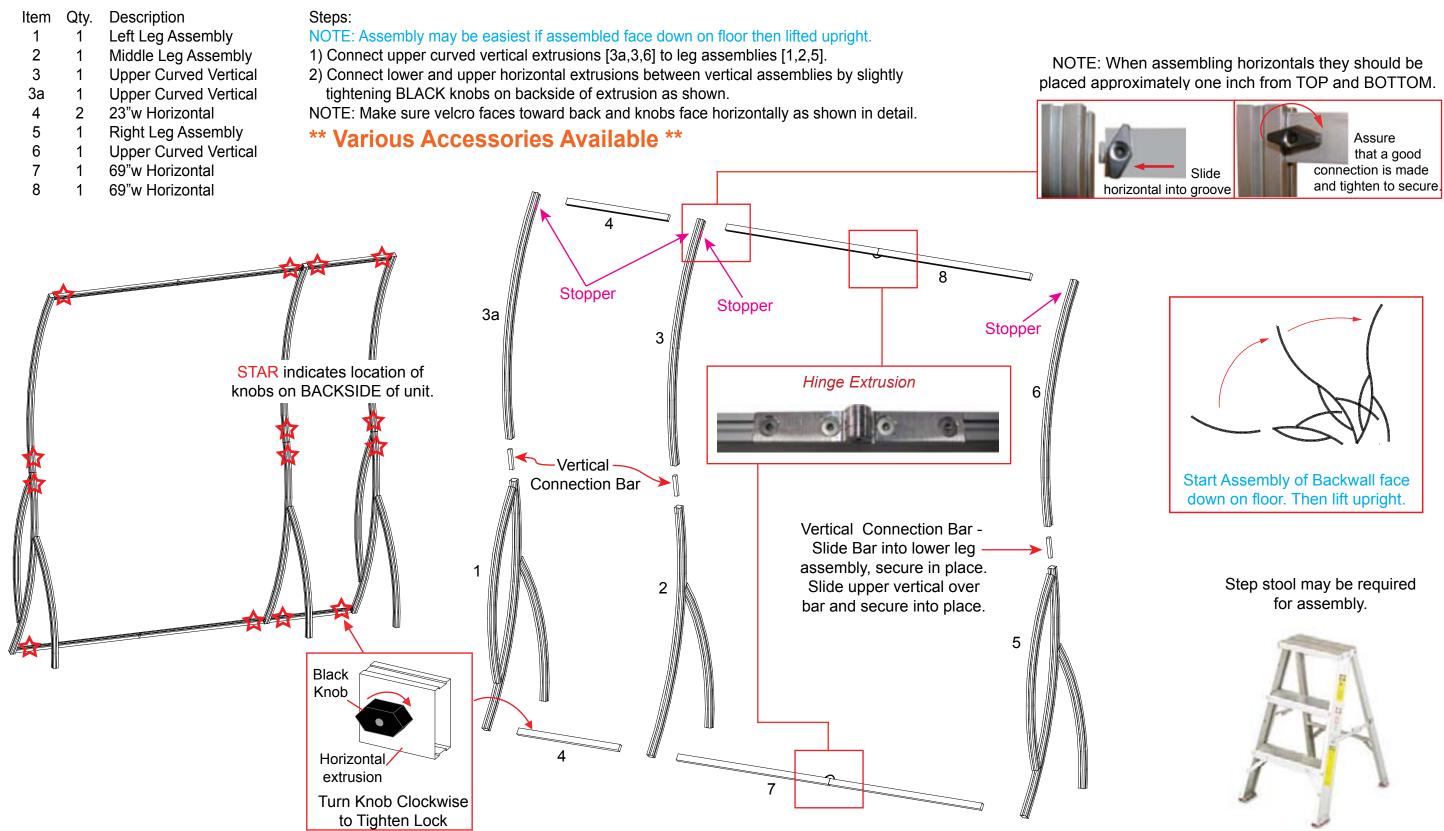

patent D599,121

© 2014



WHEN DISASSEMBLING TIGHTEN ALL KNOBS TO PREVENT LOSS DURING SHIPPING

www.classicexhibits.com

© 2014

patent D599,121

Page 1 of 3



# WHEN DISASSEMBLING TIGHTEN ALL KNOBS TO PREVENT LOSS DURING SHIPPING

www.classicexhibits.com

### Step 2



© 2014

# patent D599,121

# Page 2 of 3

#### **Order #XXXXX - P10 - Dia - Backwall Attachments**



WHEN DISASSEMBLING TIGHTEN ALL KNOBS TO PREVENT LOSS DURING SHIPPING

www.classicexhibits.com

### Step 3

#### 866.652.2100



© 2014

### patent D599,121

### Page 3 of 3



Vertical Connection Bar

www.classicexhibits.com

### Additional Items:

- Setup Hardware
- Graphic
- (3) Lights

#### patent D599,121



# Top View

WHEN DISASSEMBLING TIGHTEN ALL KNOBS TO PREVENT LOSS DURING SHIPPING

www.classicexhibits.com

#### 866.652.2100

© 2014

#