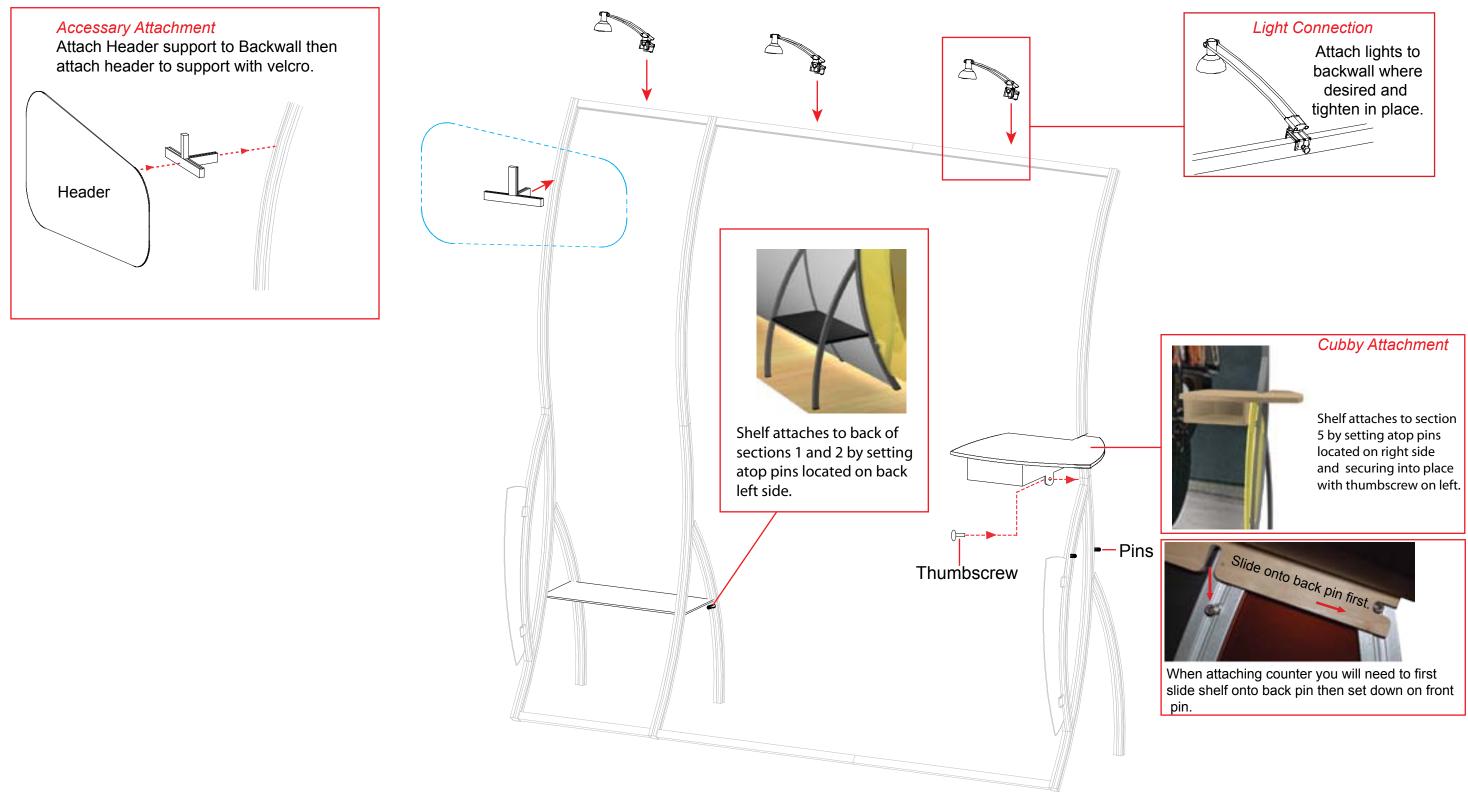

#### **Order #XXXXX - P10 - Dia - Backwall Attachments**

WHEN DISASSEMBLING TIGHTEN ALL KNOBS TO PREVENT LOSS DURING SHIPPING

www.classicexhibits.com

### Page 3 of 3

Vertical Connection Bar

www.classicexhibits.com

### Additional Items:

- Setup Hardware
- Graphic
- (3) Lights

#### patent D599,121