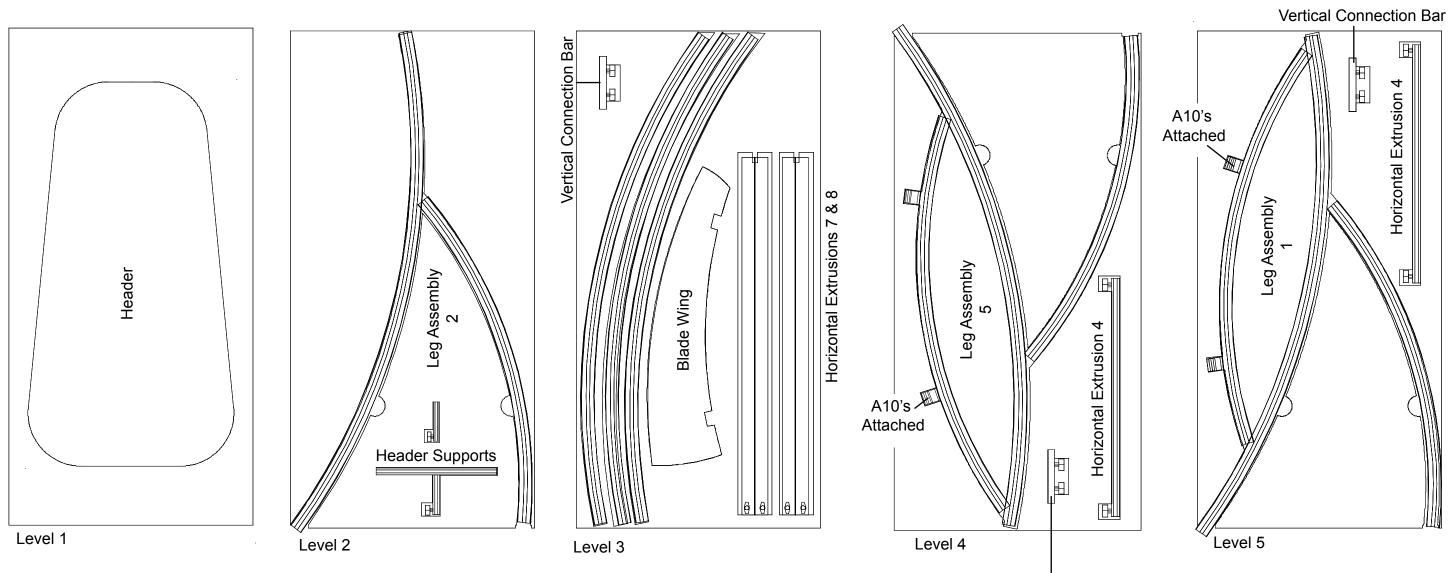

#### **Order #XXXXX - P10 - Dia - Backwall Attachments**

WHEN DISASSEMBLING TIGHTEN ALL KNOBS TO PREVENT LOSS DURING SHIPPING

www.classicexhibits.com

### Step 3