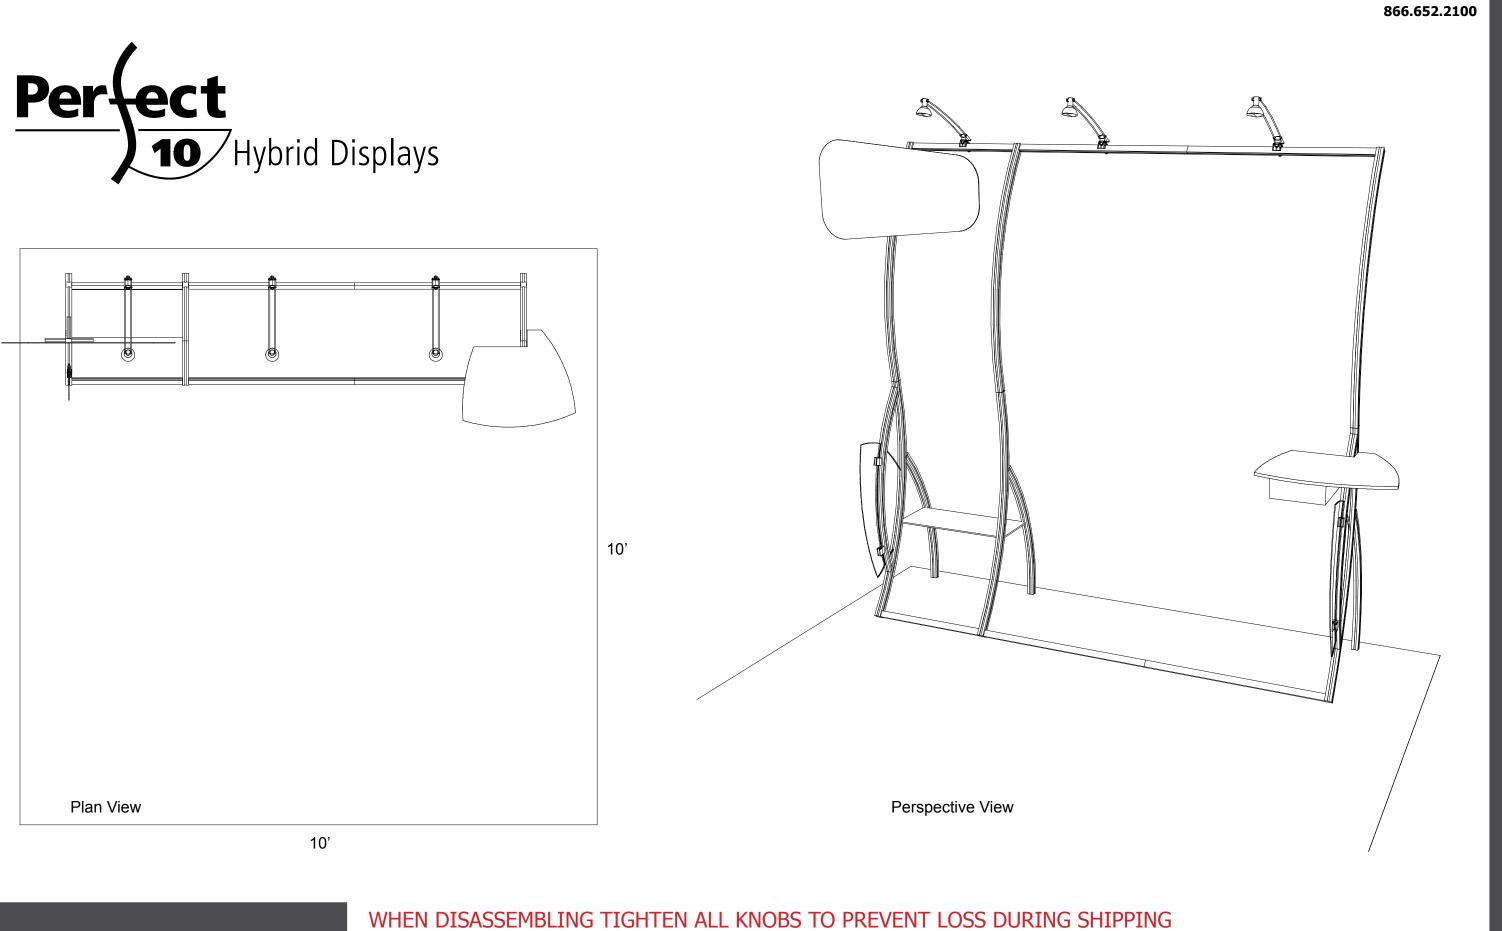

# Top View

WHEN DISASSEMBLING TIGHTEN ALL KNOBS TO PREVENT LOSS DURING SHIPPING

www.classicexhibits.com

#### 866.652.2100

© 2014

# patent D599,121