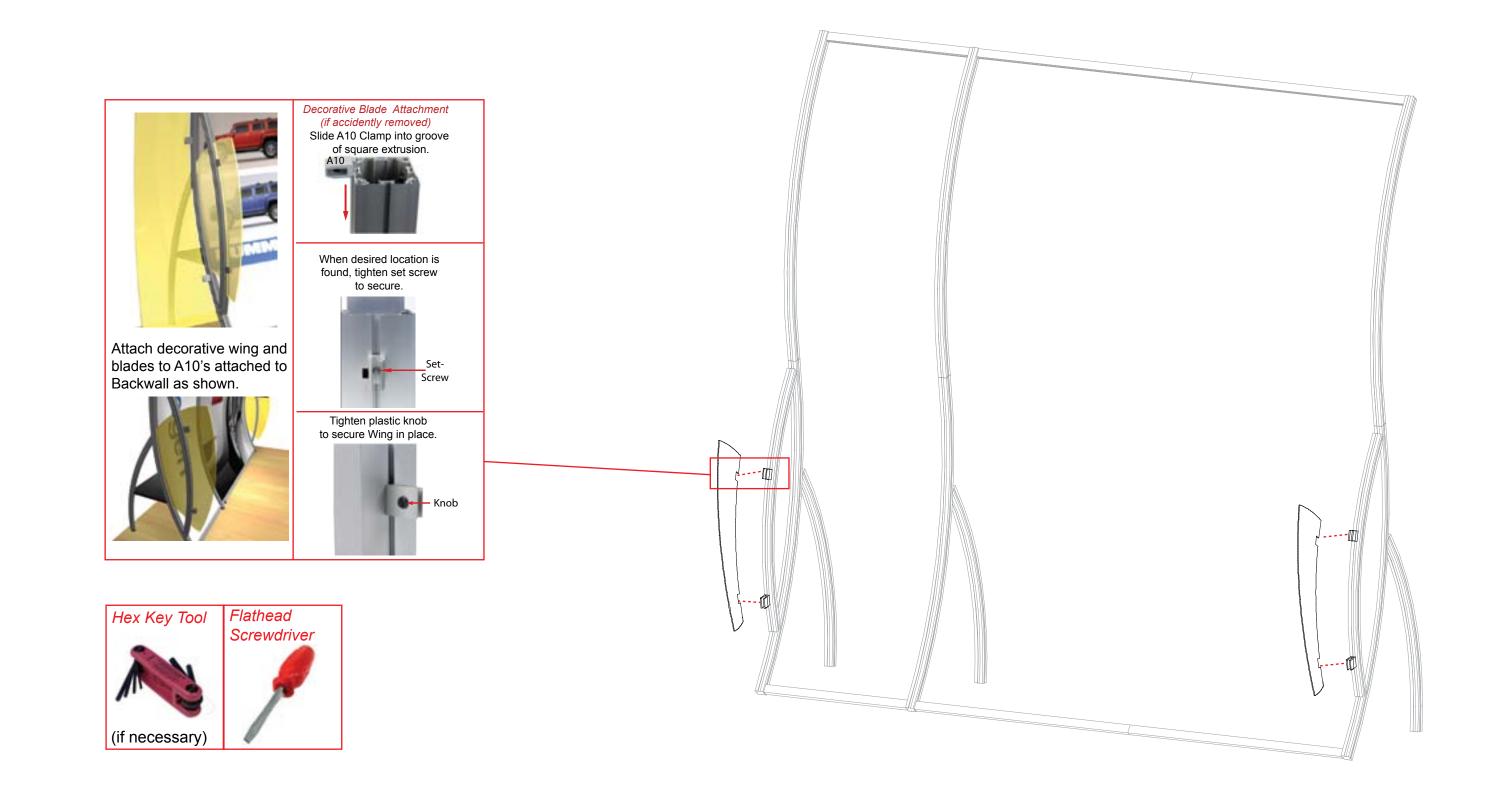

patent D599,121

© 2014



WHEN DISASSEMBLING TIGHTEN ALL KNOBS TO PREVENT LOSS DURING SHIPPING

www.classicexhibits.com

© 2014

patent D599,121

Page 1 of 3



# WHEN DISASSEMBLING TIGHTEN ALL KNOBS TO PREVENT LOSS DURING SHIPPING

www.classicexhibits.com

### Step 2



© 2014

# patent D599,121

# Page 2 of 3

#### **Order #XXXXX - P10 - Dia - Backwall Attachments**



WHEN DISASSEMBLING TIGHTEN ALL KNOBS TO PREVENT LOSS DURING SHIPPING

www.classicexhibits.com

### Step 3

#### 866.652.2100



© 2014

### patent D599,121

### Page 3 of 3



Vertical Connection Bar

www.classicexhibits.com

### Additional Items:

- Setup Hardware
- Graphic
- (3) Lights

#### patent D599,121



# Top View

WHEN DISASSEMBLING TIGHTEN ALL KNOBS TO PREVENT LOSS DURING SHIPPING

www.classicexhibits.com

#### 866.652.2100

© 2014

# patent D599,121