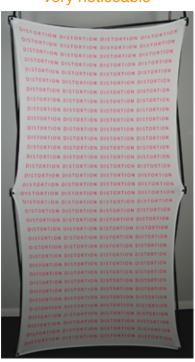

Artwork provided w/out bleed

Image bled out for print size

Finished Size

X-Factor

Due to the nature of the Xpressions® graphics, we recommend keeping all artwork elements you do not want distorted (ie text, logos, or faces) 3-5" in on all sides. Examples below:

5" in - least amount of distortion

3" in - distortion becomes more apparent

1" in - distortion very noticeable