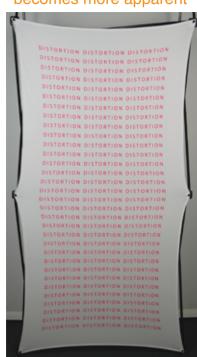

Artwork provided w/out bleed

Image bled out for print size

Finished Size

X-Factor

Due to the nature of the Xpressions® graphics, we recommend keeping all artwork elements you do not want distorted (ie text, logos, or faces) 3-5" in on all sides. Examples below:

5" in - least amount of distortion

3" in - distortion becomes more apparent

1" in - distortion very noticeable