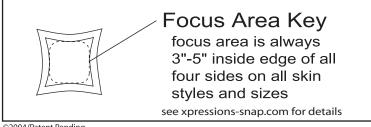

Artwork provided w/out bleed

Image bled out for print size

Finished Size

X-Factor

Due to the nature of the Xpressions® graphics, we recommend keeping all artwork elements you do not want distorted (ie text, logos, or faces) 3-5" in on all sides. Examples below:

5" in - least amount of distortion

3" in - distortion becomes more apparent

1" in - distortion very noticeable