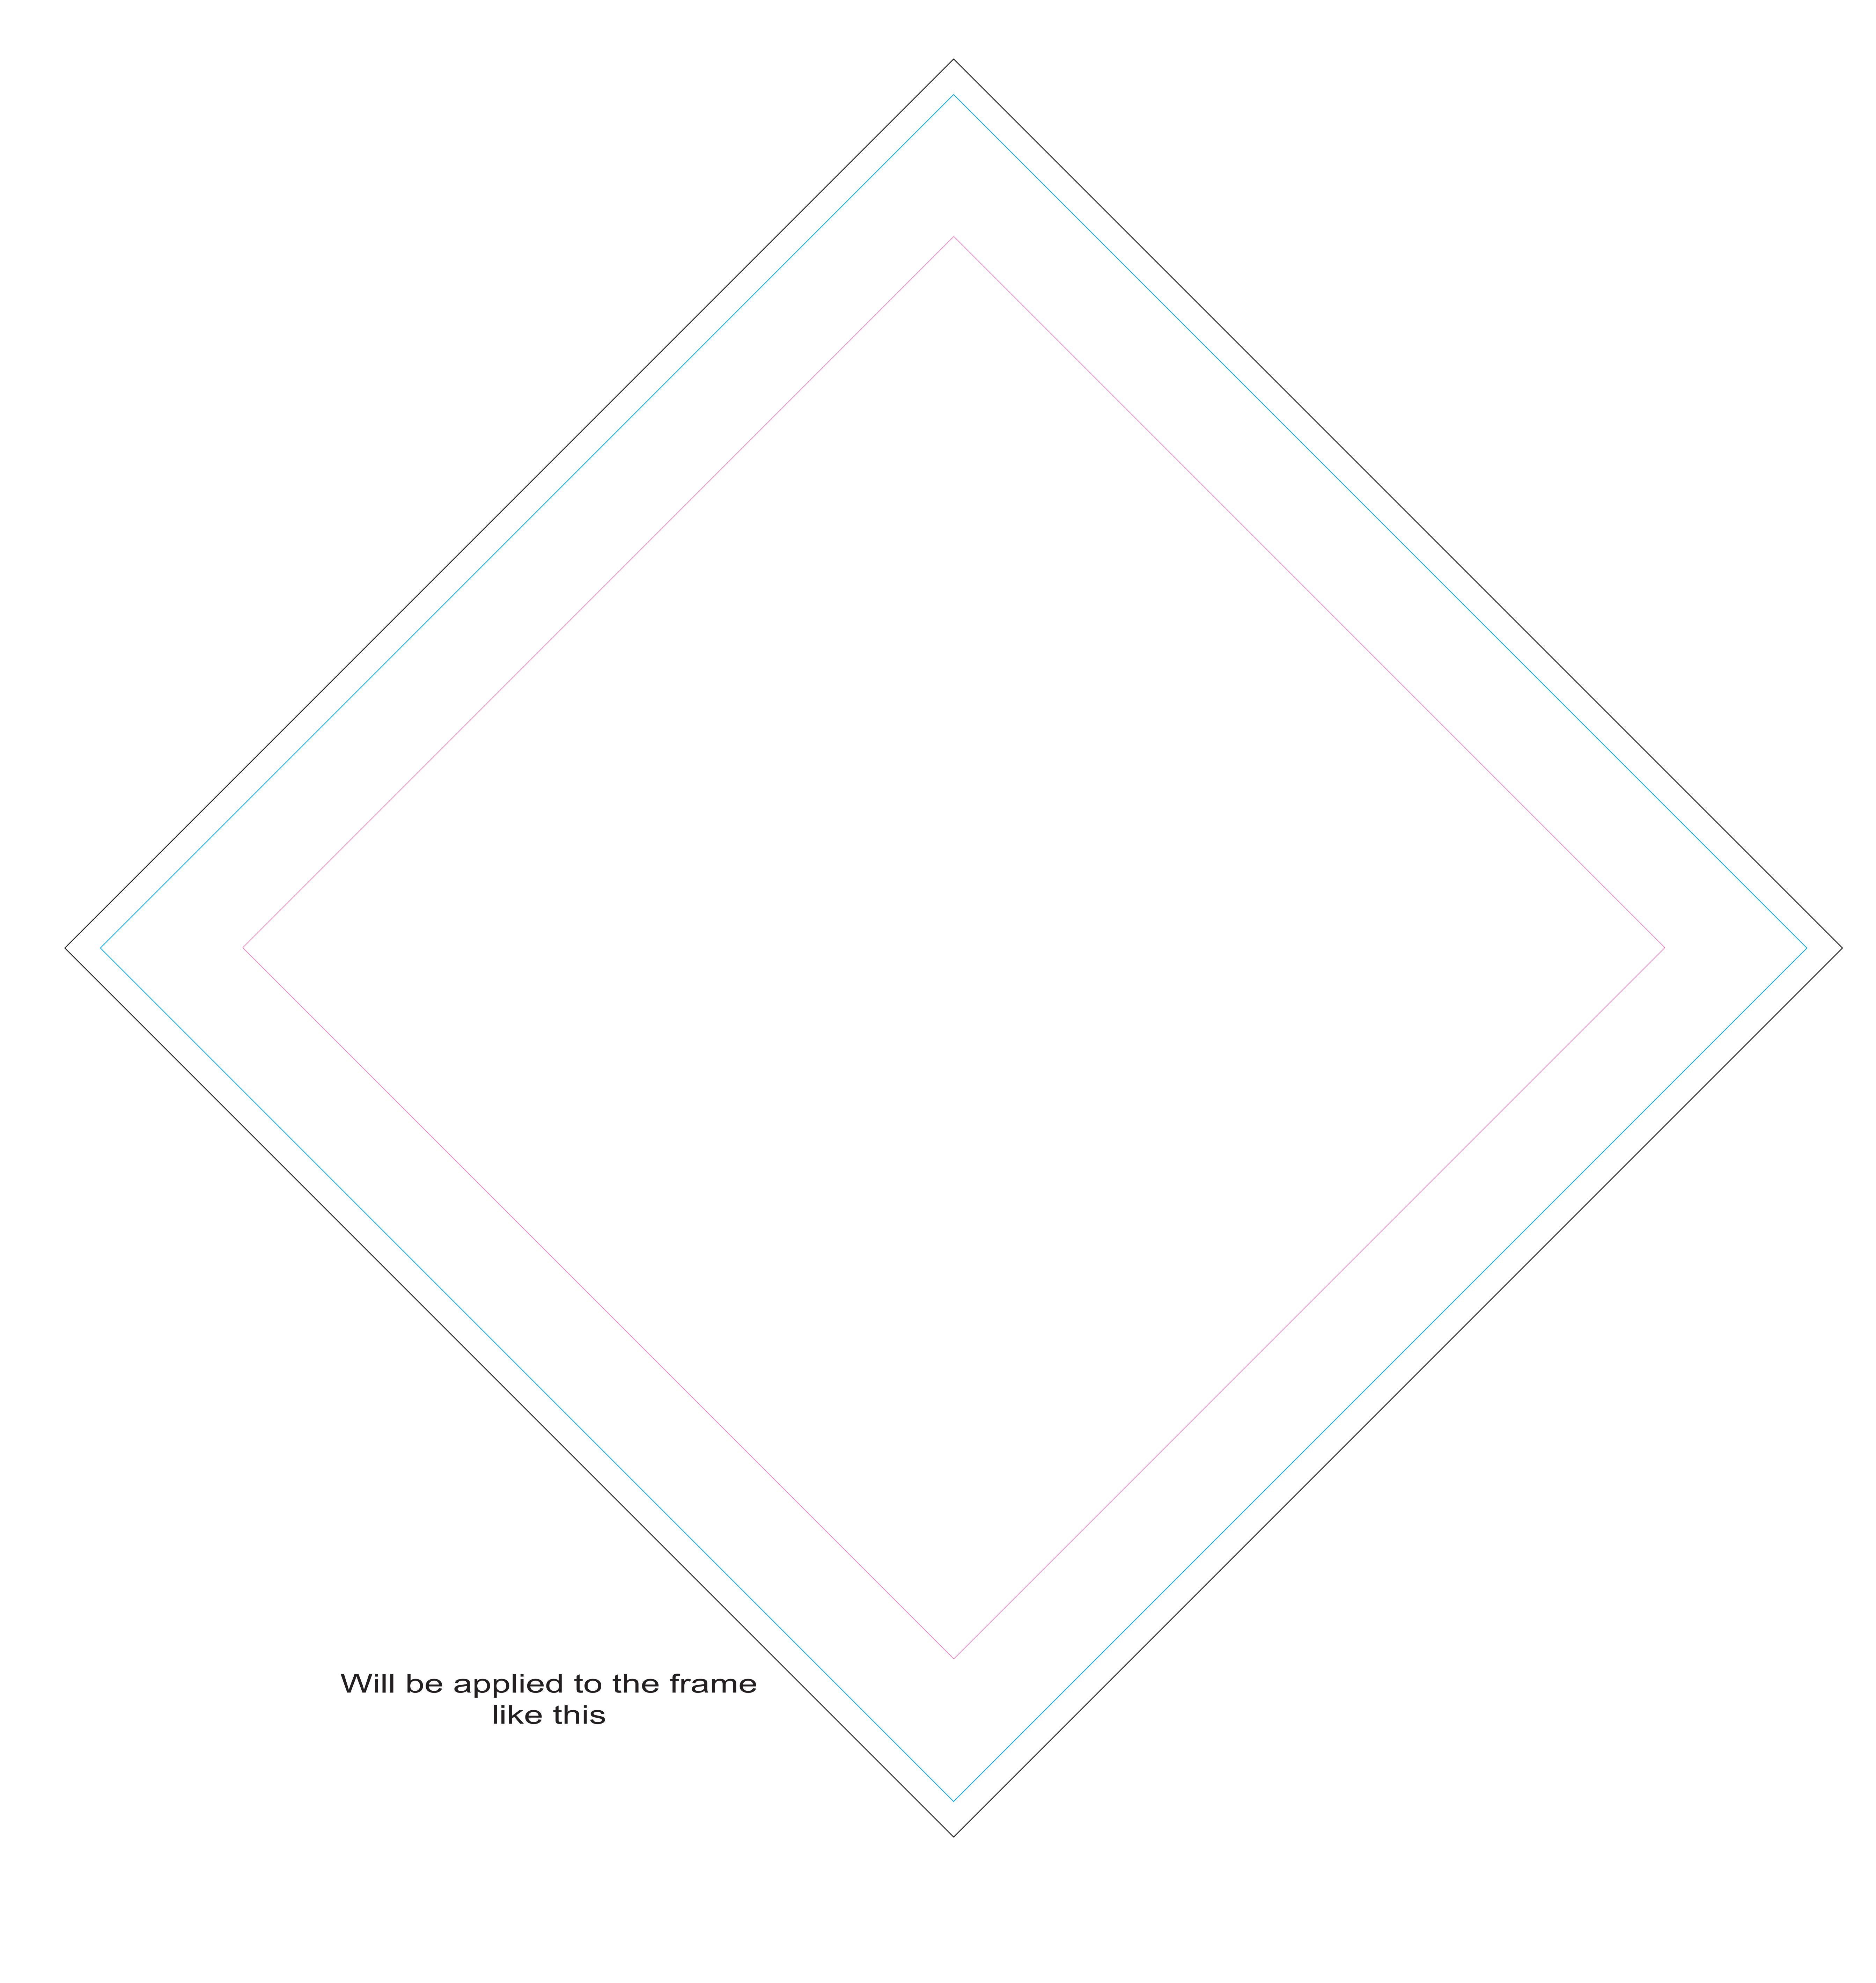

Artwork provided w/out bleed

Image bled out for print size

Finished Size

X-Factor

Due to the nature of the Xpressions® graphics, we recommend keeping all artwork elements you do not want distorted (ie text, logos, or faces) 3-5" in on all sides. Examples below:

5" in - least amount of distortion

3" in - distortion becomes more apparent

1" in - distortion very noticeable