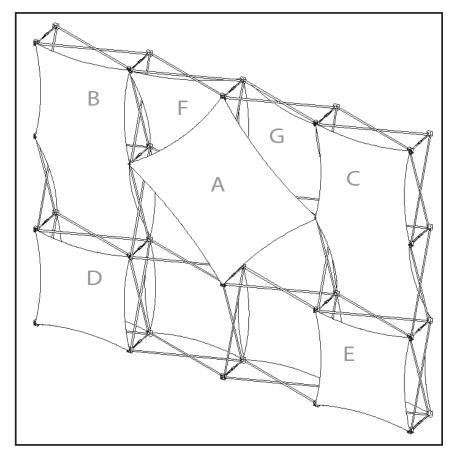

**Open Frame Dimensions** 117.5"w x 89.5"h x 13"d

It is recommended that all text and borders be 2" from the finish size

©2004/Patent Pending

Print Size: 37.5"w x 37.5"h

Final Size: 36"w x 36"h

X-FACTOR (Live Area) Shown: 3" in on all sides

Print Size: 27.5"w x 79.5"h Final Size: 26"w x 78"h

X-FACTOR (Live Area) Shown: 3" in on all sides

Print Size: 27.5"w x 79.5"h

Final Size: 26"w x 78"h

X-FACTOR (Live Area) Shown: 3" in on all sides

Print Size: 27.5"w x 27.5"h

Final Size: 26"w x 26"h

X-FACTOR (Live Area) Shown: 3" in on all sides