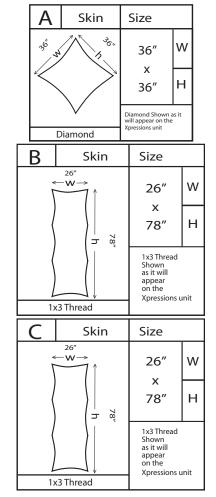

Final Size: 26"w x 26"h

X-FACTOR (Live Area) Shown: 3" in on all sides

## SKIN E

Print Size: 27.5"w x 27.5"h

Final Size: 26"w x 26"h

X-FACTOR (Live Area) Shown: 3" in on all sides

Print Size: 27.5"w x 79"h Final Size: 26"w x 77.5"h

X-FACTOR (Live Area) Shown: 3" in on all sides

Print Size: 27.5"w x 79"h Final Size: 26"w x 77.5"h

X-FACTOR (Live Area) Shown: 3" in on all sides

NOTE: ALL SET UP INSTRUCTIONS APPLY TO THE 4X3 US SKIN SIZES AS WELL