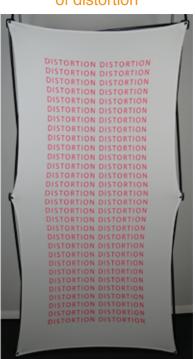

Artwork provided w/out bleed

Image bled out for print size

Finished Size

X-Factor

Due to the nature of the Xpressions® graphics, we recommend keeping all artwork elements you do not want distorted (ie text, logos, or faces) 3-5" in on all sides. Examples below:

5" in - least amount of distortion

3" in - distortion becomes more apparent

1" in - distortion very noticeable