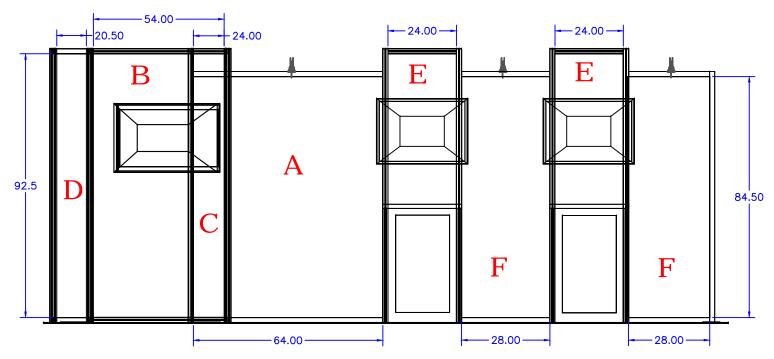

| GRAF            | PHIC SPECS                 |
|-----------------|----------------------------|
| PRODUCT NAME:   | ECO-2059                   |
|                 |                            |
| GRAPHIC-A       | : BACKWALL (QTY-1)         |
| Material:       | TRI-FAB FABRIC             |
| Treatment:      | SEG                        |
| Approx:         | 64.00" x 84.50"            |
|                 |                            |
| GRAPHIC-B: (    | CLOSET FRONT (QTY-1)       |
| Material:       | TRI-FAB                    |
| Treatment:      | SEG                        |
| Approx:         | 54.00" x 92.50"            |
|                 |                            |
| GRAPHIC-C: CLO  | OSET RIGHT SIDE (QTY-1)    |
| Material:       | TRI-FAB                    |
| Treatment:      | SEG                        |
| Approx:         | 24.00" x 92.50"            |
| GRAPHIC-D: CLOS | ET LEFT SIDE DOOR (QTY-1   |
| Material:       | TRI-FAB                    |
| Treatment:      | SEG                        |
| Approx:         | 20.50" x 88.50"            |
| PP -            | 20.30 × 00.30              |
| GRAPHIC-E       | : BACKWALL (QTY-2)         |
| Material:       | TRI-FAB                    |
| Treatment:      | PERIMETER VELCRO<br>FABRIC |
| Approx:         | 24.00" x 92.50"            |
|                 |                            |
| GRAPHIC-F       | : BACKWALL (QTY-2)         |
| Material:       | TRI-FAB FABRIC             |
| Treatment:      | SEG                        |
| Approx:         | 28.00" x 84.50"            |
|                 |                            |
| Designer:       | L. Orao                    |
| Units:          | Inches                     |