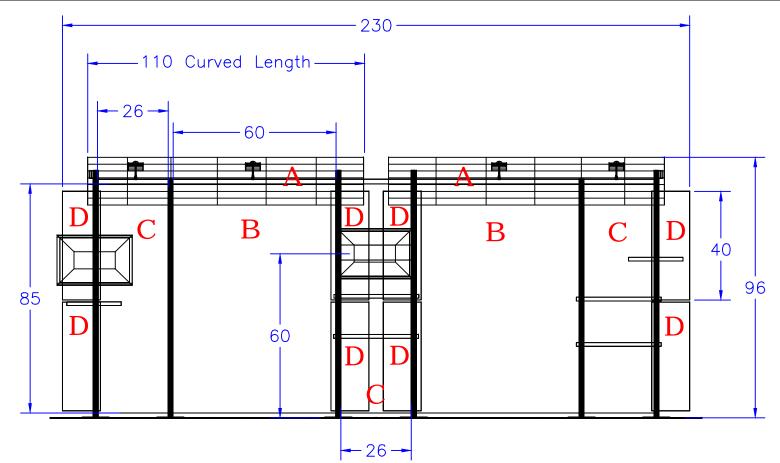

| GRAPH                        | IC SPECS                                             |
|------------------------------|------------------------------------------------------|
| PRODUCT NAME:                | ECO-2056                                             |
| GRAPHIC-A: I                 | HEADER (QTY-2)                                       |
| Material:                    | Lambda                                               |
| Treatment:                   | Velcro                                               |
| Approximate size:            | 110" x 17.5"                                         |
|                              | ACK WALL (QTY-2)                                     |
| Material:                    | Trifab                                               |
| Treatment: Approximate size: | SEG<br>60" X 85"                                     |
|                              |                                                      |
|                              | ACK WALL (QTY-3)                                     |
| Material:                    | Trifab                                               |
| Treatment: Approximate size: | SEG                                                  |
|                              | 76" V Q5"                                            |
|                              | 26" X 85"                                            |
| GRAPHIC-D:                   | 26" X 85"                                            |
| GRAPHIC-D:                   |                                                      |
|                              | WING (QTY-8) 1/8" Eco board                          |
| Material:                    | WING (QTY-8) 1/8" Eco board                          |
| Material:<br>Treatment:      | : WING (QTY-8)  1/8" Eco board  Printed single sidec |