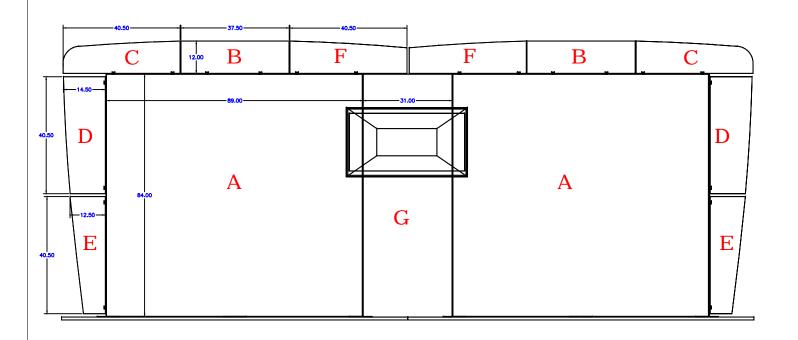

|                | HIC SPECS                           |
|----------------|-------------------------------------|
| PRODUCT NAME:  | ECO-2051                            |
|                |                                     |
|                | ACK WALL A (QTY-2)                  |
| Material:      | TRI-FAB Fabric                      |
| Treatment:     | SEG                                 |
| Trim size:     | 89" x 84"                           |
| Viewable size: | 89" x 84"                           |
| GRAPHIC-B:     | HEADER B (QTY-2)                    |
| Material:      | 1/8" Eco board                      |
| Treatment:     | Printed single sided                |
| Trim size:     | 37.5" X 12"                         |
| Viewable size: | 37.5" X 12"                         |
|                |                                     |
|                | HEADER C (QTY-2)                    |
| Material:      | 1/8" Eco board Printed single sided |
| Treatment:     |                                     |
| Trim size:     | 40.5" X 12"                         |
| Viewable size: | 40.5" X 12"                         |
| GRAPHIC-D- III | PPER WING D (QTY-2)                 |
| Material:      | 1/8" Eco board                      |
| Treatment:     | Printed single sided                |
| Trim size:     | 14.5" X 40.5"                       |
| Viewable size: | 14.5" X 40.5"                       |
| viewabie size. | 14.5 / 40.5                         |
| GRAPHIC-E: LO  | WER WING E (QTY-2)                  |
| Material:      | 1/8" Eco board                      |
| Treatment:     | Printed single sided                |
| Trim size:     | 12.5" X 40.5"                       |
| Viewable size: | 12.5" X 40.5"                       |
| GRAPHIC-F:     | HEADER F (QTY-2)                    |
| Material:      | 1/8" Eco board                      |
| Treatment:     | Printed single sided                |
| Trim size:     | 40.5" X 12"                         |
| Viewable size: | 40.5" X 12"                         |
|                |                                     |
|                | ER BACKWALL G (QTY-1)               |
| Material:      | PRINTED VINYL                       |
| Treatment:     | Printed single sided                |
| Trim size:     | 31" x 84"                           |
| Viewable size: | 31" x 84"                           |
|                |                                     |
|                |                                     |
| Designer:      | N. Bronkema                         |
|                |                                     |