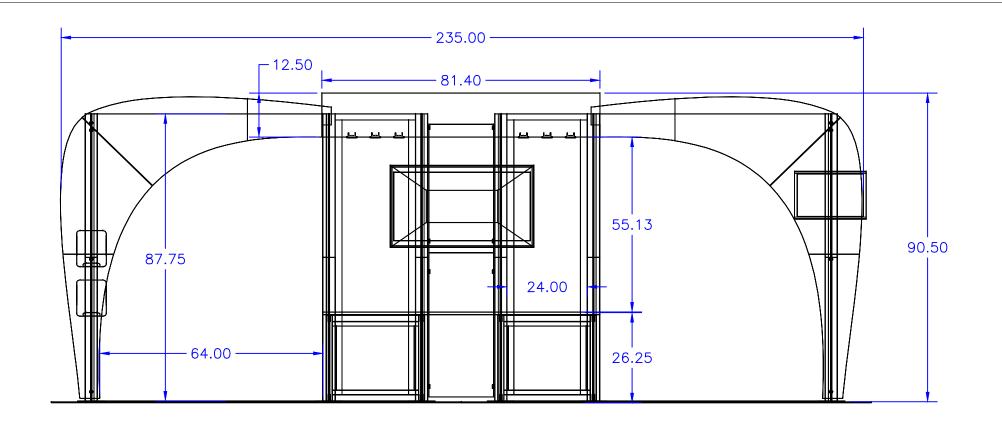

| GRAPHIC SPECS              |                 |  |
|----------------------------|-----------------|--|
| PRODUCT NAME:              | ECO-2033        |  |
|                            |                 |  |
| GRAPHIC A - HEADER (QTY 1) |                 |  |
| MATERIAL:                  | VINYL           |  |
| VIEWABLE SIZE:             | 81.40" x 12.50" |  |
|                            |                 |  |

| GRAPHIC B - OUTER (QTY 2) |                    |  |
|---------------------------|--------------------|--|
| MATERIAL:                 | PARADISE<br>FABRIC |  |
| VIEWABLE SIZE:            | 64.00" x 87.75"    |  |
|                           |                    |  |
| GRAPHIC C -CENTER (QTY 2) |                    |  |
| MATERIAL:                 | PARADISE<br>FABRIC |  |
| VIEWABLE SIZE:            | 24" x 55.13"       |  |