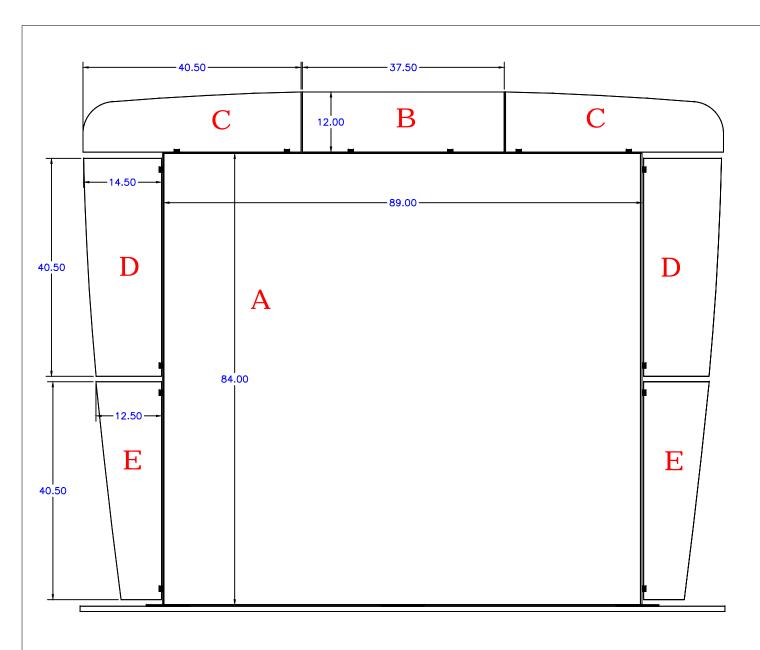

| GRAP           | HIC SPECS            |
|----------------|----------------------|
| PRODUCT NAME:  | ECO-1053             |
|                |                      |
| GRAPHIC-A: I   | BACK WALL A (QTY-1)  |
| Material:      | TRI-FAB Fabric       |
| Treatment:     | SEG                  |
| Trim size:     | 89" x 84"            |
| Viewable size: | 89" x 84"            |
| GRAPHIC-B      | : HEADER B (QTY-1)   |
| Material:      | 1/8" Eco board       |
| Treatment:     | Printed single sided |
| Trim size:     | 37.5" X 12"          |
| Viewable size: | 37.5" X 12"          |
|                | : HEADER C (QTY-2)   |
| Material:      | 1/8" Eco board       |
| Treatment:     | Printed single sided |
| Trim size:     | 40.5" X 12"          |
| Viewable size: | 40.5" X 12"          |
| GRAPHIC-D: U   | PPER WING D (QTY-2)  |
| Material:      | 1/8" Eco board       |
| Treatment:     | Printed single sided |
| Trim size:     | 14.5" X 40.5"        |
| Viewable size: | 14.5" X 40.5"        |
| GRAPHIC-E: LO  | OWER WING E (QTY-2)  |
| Material:      | 1/8" Eco board       |
| Treatment:     | Printed single sided |
| Trim size:     | 12.5" X 40.5"        |
| Viewable size: | 12.5" X 40.5"        |
|                |                      |
| Designer:      | N. Bronkema          |
| Units:         | Inches               |