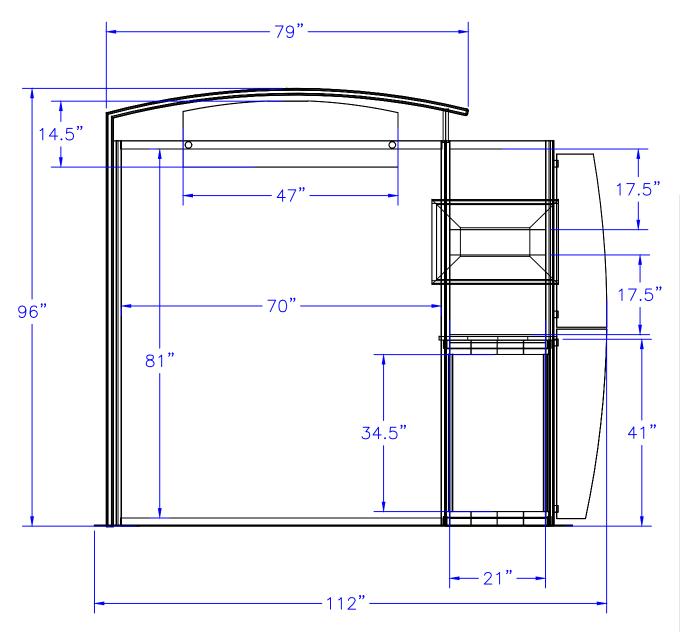

Please use this document for reference only. Contact your distributor for final graphic templates per order.

| GRAPHIC                        | SPECS            |
|--------------------------------|------------------|
| PRODUCT NAME:                  | ECO-1041         |
|                                |                  |
| GRAPHIC A - HEADER (QTY 1)     |                  |
| MATERIAL:                      | ECO BOARD        |
| VIEWABLE SIZE:                 | 47" x 14.5"      |
| GRAPHIC B - (QTY 1)            |                  |
| MATERIAL:                      | Trifab SEG       |
| VIEWABLE SIZE:                 | 70" x 81"        |
| GRAPHIC C - (QTY 2)            |                  |
| MATERIAL:                      | Trifab SEG       |
| VIEWABLE SIZE:                 | 21" x 17.5"      |
| GRAPHIC D - PILLOWCASE (QTY 1) |                  |
| MATERIAL:                      | Recycled Fabric  |
| VIEWABLE SIZE:                 | 79" x 96" x 12"d |
|                                |                  |
| DATE:                          | 05/02/2013       |
| DRAWN BY:                      | L.KOSKELA        |