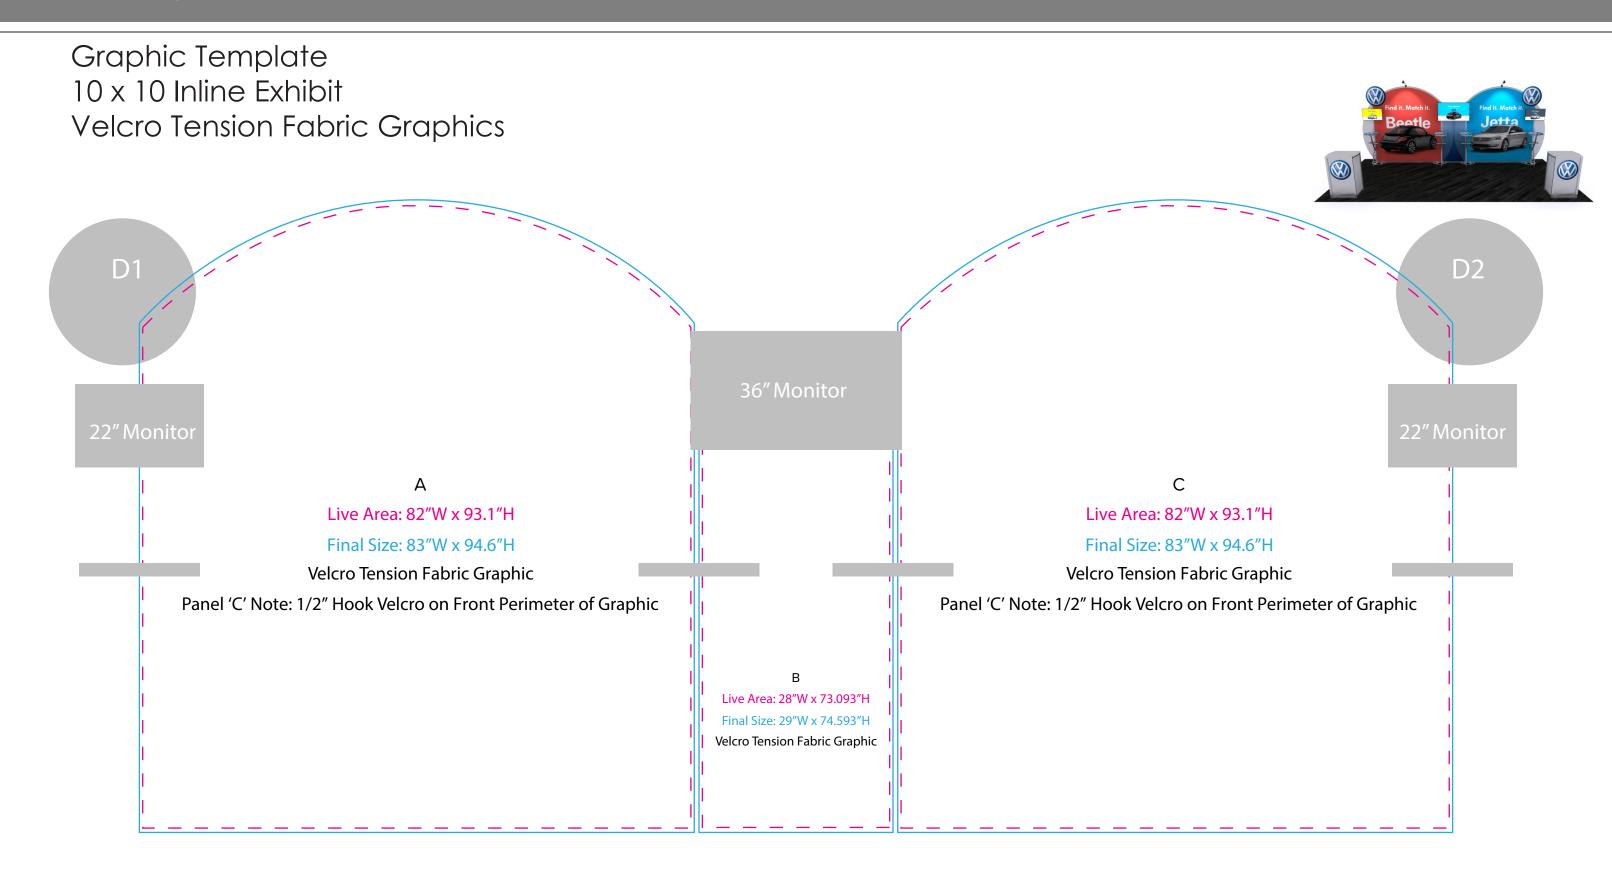

NOTE: All Raster Art (jpg, tiff,psd, png, etc.) must be at least 100 dpi at print size.

Graphic Template 10 x 10 Inline Exhibit Sintra Graphics





NOTE: All Raster Art (jpg, tiff,psd, png, etc.) must be at least 100 dpi at print size.

Graphic Template 10 x 10 Inline Exhibit Sintra Graphics





NOTE: All Raster Art (jpg, tiff,psd, png, etc.) must be at least 100 dpi at print size.

Graphic Template 10 x 10 Inline Exhibit Counter Front



E

Image Area: 19.4"W x 38.24"H

Sintra Graphic

NOTE: All Raster Art (jpg, tiff,psd, png, etc.) must be at least 100 dpi at print size.

Graphic Template 10 x 10 Inline Exhibit Countertop





NOTE: All Raster Art (jpg, tiff,psd, png, etc.) must be at least 100 dpi at print size.