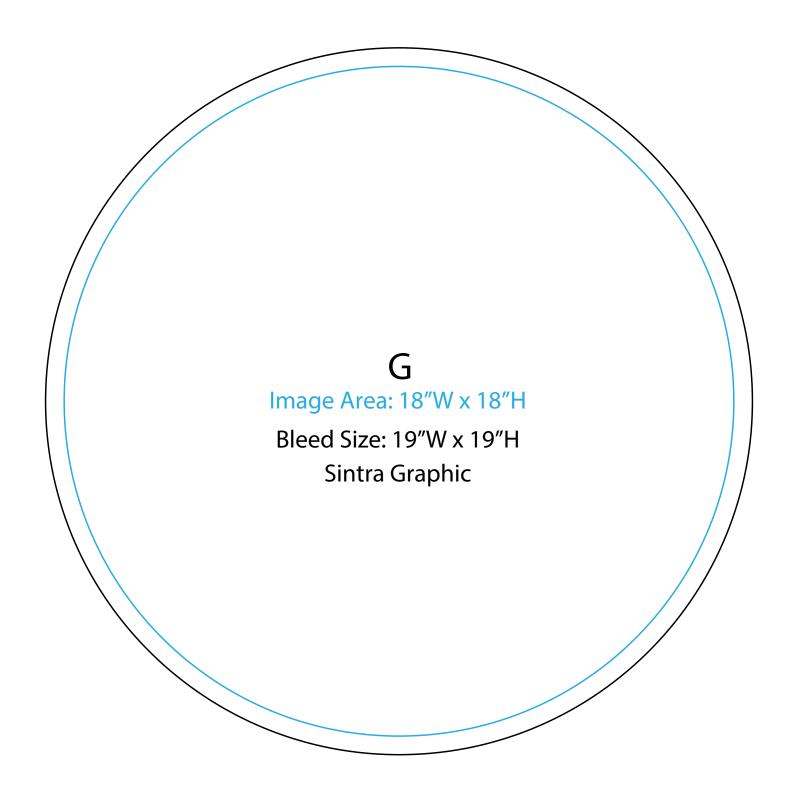

NOTE: All Raster Art (jpg, tiff,psd, png, etc.) must be at least 100 dpi at print size.

Graphic Template 10 x 10 Inline Exhibit Sintra Graphics





NOTE: All Raster Art (jpg, tiff,psd, png, etc.) must be at least 100 dpi at print size.

Graphic Template 10 x 10 Inline Exhibit Sintra Graphics





NOTE: All Raster Art (jpg, tiff,psd, png, etc.) must be at least 100 dpi at print size.

Graphic Template 10 x 10 Inline Exhibit Counter Front



E

Image Area: 19.4"W x 38.24"H

Sintra Graphic

NOTE: All Raster Art (jpg, tiff,psd, png, etc.) must be at least 100 dpi at print size.

Graphic Template 10 x 10 Inline Exhibit Countertop





NOTE: All Raster Art (jpg, tiff,psd, png, etc.) must be at least 100 dpi at print size.