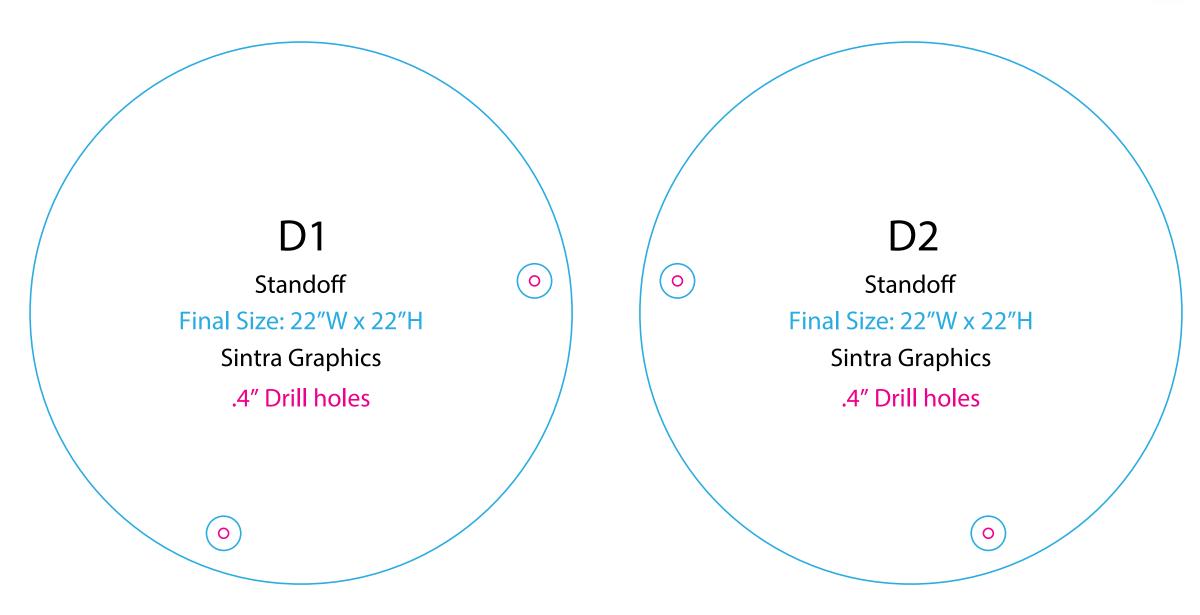

NOTE: All Raster Art (jpg, tiff,psd, png, etc.) must be at least 100 dpi at print size.

Graphic Template 10 x 10 Inline Exhibit Sintra Graphics





NOTE: All Raster Art (jpg, tiff,psd, png, etc.) must be at least 100 dpi at print size.

Graphic Template 10 x 10 Inline Exhibit Sintra Graphics





NOTE: All Raster Art (jpg, tiff,psd, png, etc.) must be at least 100 dpi at print size.

Graphic Template 10 x 10 Inline Exhibit Counter Front



E

Image Area: 19.4"W x 38.24"H

Sintra Graphic

NOTE: All Raster Art (jpg, tiff,psd, png, etc.) must be at least 100 dpi at print size.

Graphic Template 10 x 10 Inline Exhibit Countertop





NOTE: All Raster Art (jpg, tiff,psd, png, etc.) must be at least 100 dpi at print size.