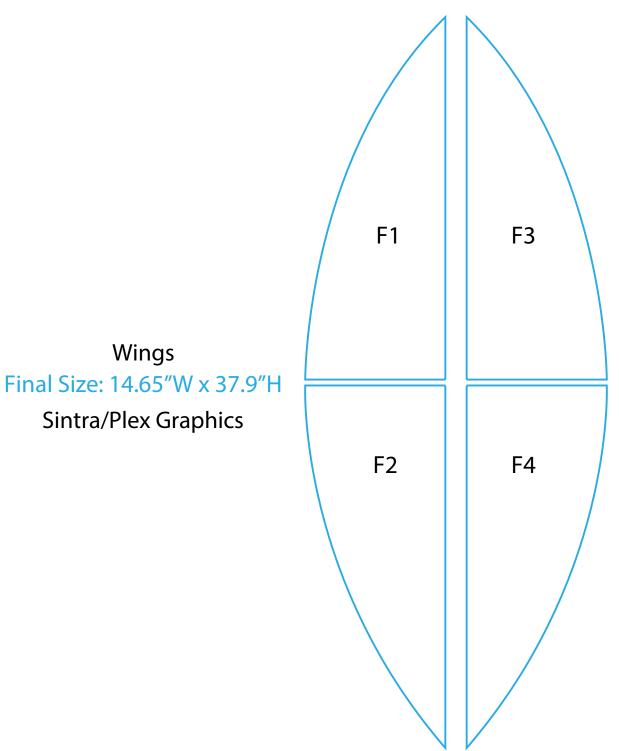

NOTE: All Raster Art (jpg, tiff,psd, png, etc.) must be at least 100 dpi at print size.

Graphic Template 10 x 10 Inline Exhibit Sintra Graphics





NOTE: All Raster Art (jpg, tiff,psd, png, etc.) must be at least 100 dpi at print size.

Graphic Template 10 x 10 Inline Exhibit Sintra Graphics





NOTE: All Raster Art (jpg, tiff,psd, png, etc.) must be at least 100 dpi at print size.

Graphic Template 10 x 10 Inline Exhibit Counter Front



E

Image Area: 19.4"W x 38.24"H

Sintra Graphic

NOTE: All Raster Art (jpg, tiff,psd, png, etc.) must be at least 100 dpi at print size.

Graphic Template 10 x 10 Inline Exhibit Countertop





NOTE: All Raster Art (jpg, tiff,psd, png, etc.) must be at least 100 dpi at print size.