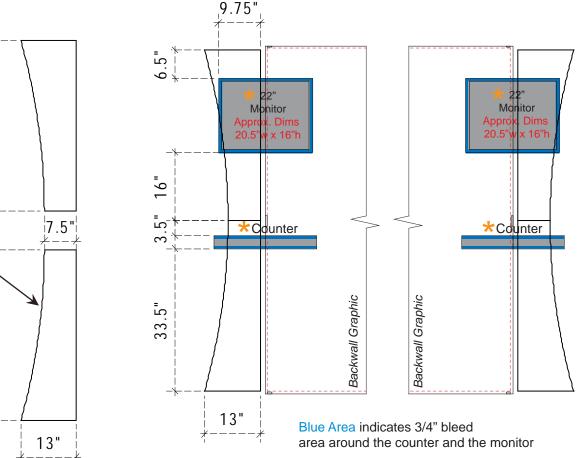

\*\*NOTE: Test frames may be required for guaranteed fitting of graphics\*\*

Sacagawea Wing Dims - 10ft Version

A small portion of your graphic(s) may be hidden by monitor and counter. Please use these diagrams to position your graphics correctly.

## **Concave Wing for P-Series** 10' Unit includes (2) Bottom Panel and (2) Upper Panel

NOTE: Graphic files must be @ 150 dpi Finished Size. DO NOT send Flattened Files. Production can not manipulate the content, proportion or color of these files.