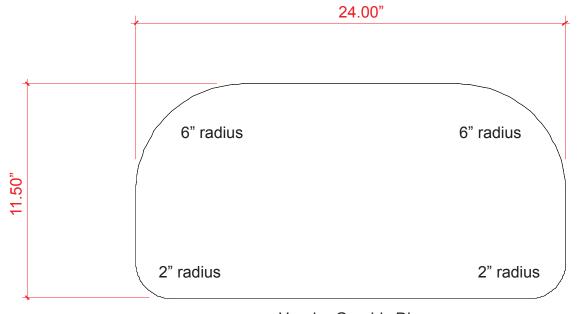

Product Name: MOD-1281 Process: Direct to Print Material: 1/8" Sintra Effective Date: 6/26/2013

Header Graphic Dims

NOTE: Graphic files must be @ 150 dpi Finished Size. *DO NOT* send Flattened Files. Production can not manipulate the content, proportion or color of these files.