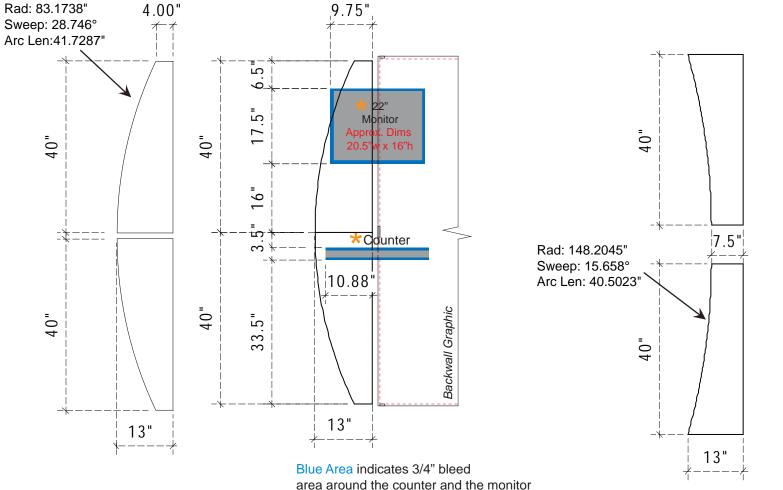

\*\*NOTE: Test frames may be required for guaranteed fitting of graphics\*\*

Sacagawea Wing Dims - 10ft Version

A small portion of your graphic(s) may be hidden by monitor and counter. Please use these diagrams to position your graphics correctly.

## **Concave Wing for P-Series** 10' Unit includes (2) Bottom Panel and (2) Upper Panel

NOTE: Graphic files must be @ 150 dpi Finished Size. DO NOT send Flattened Files. Production can not manipulate the content, proportion or color of these files.