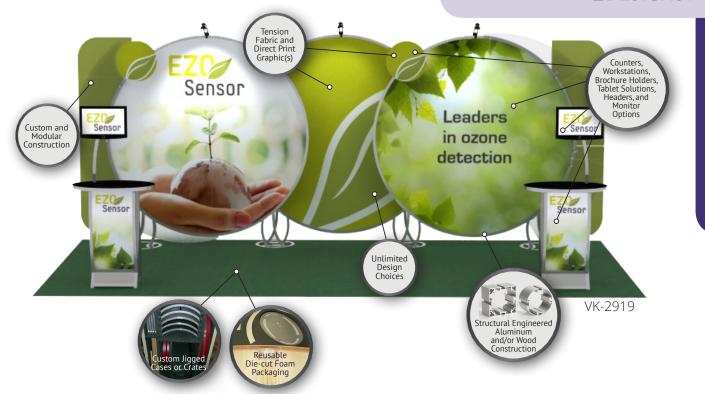

VK-1116

All Visionary Designs Hybrid Exhibits combine vibrant tension fabric graphics, durable aluminum extrusions, and elegant laminates into an unmistakable island or inline trade show exhibit.

## Features + Benefits:

- Portable, Modular, and Custom Hybrid Designs
- Maximum Design Flexibility
- Inline and Island Exhibits
- Over 200 Designs
- Numbered Components for Easy Assembly
- Reconfigurable Displays
- Backlit Fabric Options
- Lifetime Warranty on Workmanship