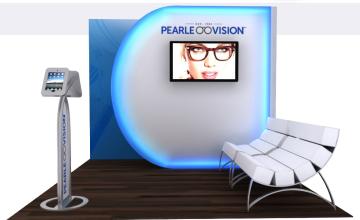

All Visionary Designs Hybrid Exhibits combine vibrant tension fabric graphics, durable aluminum extrusions, and elegant laminates into an unmistakable island or inline trade show exhibit.

## Features + Benefits:

- Portable, Modular, and Custom Hybrid Designs
- Maximum Design Flexibility
- Inline and Island Exhibits
- Over 200 Designs
- Numbered Components for Easy Assembly
- Reconfigurable Displays
- Backlit Fabric Options
- Lifetime Warranty on Workmanship