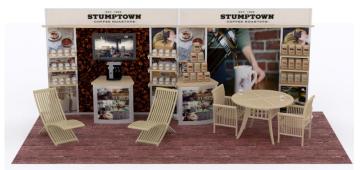

VK-2932

All Visionary Designs Hybrid Exhibits combine vibrant tension fabric graphics, durable aluminum extrusions, and elegant laminates into an unmistakable island or inline trade show exhibit.

## Features + Benefits:

- Portable, Modular, and Custom Hybrid Designs
- Maximum Design Flexibility
- Inline and Island Exhibits
- Over 200 Designs
- Numbered Components for Easy Assembly
- Reconfigurable Displays
- Backlit Fabric Options
- Lifetime Warranty on Workmanship