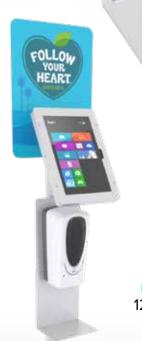

### **BEST**

# STAND TOUGH™ HAND SANITIZING STATIONS

- White Anti-Microbial Powder-coated or Clear Anodized Finish
  - ♦ Scratch-Resistant
- Stainless Steel Mount/Bracket
  Easy-to-Clean
- Engineered Aluminum Extrusion
  Lightweight | Durable
- Steel Base
  - ♦ Stable | Low Profile
- Assembles in Minutes
- Limited Lifetime Warranty

**MOD-1377** 

12"W x 18"D x 54"H

#### **ALUMINUM & STEEL CONSTRUCTION**

**GRAPHICS** 

MOD-1378

12"W x 18"D x 60"H

**MOD-1379** 

12"W x 18"D x 60"H

\*DISPENSER INCLUDED | REQUEST PRICE & AVAILABILITY