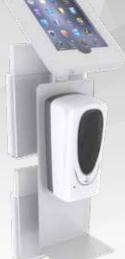

or Clear Anodized Finish
  - ♦ Scratch-Resistant
- Stainless Steel Mount/Bracket
  Easy-to-Clean
- Engineered Aluminum Extrusion
  Lightweight | Durable
- Steel Base
  - ♦ Stable | Low Profile
- Assembles in Minutes
- Limited Lifetime Warranty





## **ASSEMBLES IN MINUTES**



SUNTRUST

15"W x 18"D x 73"H



#### **ALUMINUM & STEEL CONSTRUCTION**







#### MOD-9003

12" W x 18" D x 59.75" H







\*DISPENSER INCLUDED | REQUEST PRICE & AVAILABILITY

### **BEST**

# STAND TOUGH™ HAND SANITIZING STATIONS

- White Anti-Microbial Powder-coated or Clear Anodized Finish
  - ♦ Scratch-Resistant
- Stainless Steel Mount/Bracket
  Easy-to-Clean
- Engineered Aluminum Extrusion
  Lightweight | Durable
- Steel Base
  - ♦ Stable | Low Profile
- Assembles in Minutes
- Limited Lifetime Warranty







**MOD-1377** 

12"W x 18"D x 54"H

#### **ALUMINUM & STEEL CONSTRUCTION**





**GRAPHICS** 

MOD-1378

12"W x 18"D x 60"H



**MOD-1379** 

12"W x 18"D x 60"H



\*DISPENSER INCLUDED | REQUEST PRICE & AVAILABILITY