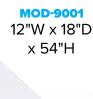

#### MOD-9003

12" W x 18" D x 59.75" H

\*DISPENSER INCLUDED | REQUEST PRICE & AVAILABILITY