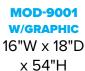

t/Bracket
  - ◊ Easy-to-Clean
- Engineered Aluminum Extrusion
  - ♦ Lightweight | Durable
- Steel Base
  - ♦ Stable | Low Profile
- Assembles in Minutes
- Limited Lifetime Warranty





#### **MOD-9009**

**Firefox** 

12"W x 12"D x 50"H



### ALUMINUM & STEEL CONSTRUCTION



12"W x 12"D x 50"H





\*DISPENSER INCLUDED | REQUEST PRICE & AVAILABILITY

## **BETTER**

# STAND TOUGH™ HAND SANITIZING STATIONS

- White Anti-Microbial Powder-coated or Clear Anodized Finish
  - ♦ Scratch-Resistant
- Stainless Steel Mount/Bracket
  Easy-to-Clean
- Engineered Aluminum Extrusion
  Lightweight | Durable
- Steel Base
  - ♦ Stable | Low Profile
- Assembles in Minutes
- Limited Lifetime Warranty





## **ASSEMBLES IN MINUTES**



SUNTRUST

15"W x 18"D x 73"H



#### **ALUMINUM & STEEL CONSTRUCTION**







#### MOD-9003

12" W x 18" D x 59.75" H







\*DISPENSER INCLUDED | REQUEST PRICE & AVAILABILITY

### **BEST**

# STAND TOUGH™ HAND SANITIZING STATIONS

- White Anti-Microbial Powder-coated or Clear Anodized Finish
  - ♦ Scratch-Resistant
- Stainless Steel Mount/Bracket
  Easy-to-Clean
- Engineered Aluminum Extrusion
  Lightweight | Durable
- Steel Base
  - ♦ Stable | Low Profile
- Assembles in Minutes
- Limited Lifetime Warranty







**MOD-1377** 

12"W x 18"D x 54"H

#### **ALUMINUM & STEEL CONSTRUCTION**





**GRAPHICS** 

MOD-1378

12"W x 18"D x 60"H



**MOD-1379** 

12"W x 18"D x 60"H



\*DISPENSER INCLUDED | REQUEST PRICE & AVAILABILITY