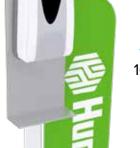

#### **MOD-9009**

**Firefox** 

12"W x 12"D x 50"H

### ALUMINUM & STEEL CONSTRUCTION

12"W x 12"D x 50"H

\*DISPENSER INCLUDED | REQUEST PRICE & AVAILABILITY