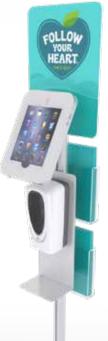

#### **ALUMINUM & STEEL CONSTRUCTION**

**GRAPHICS** 

MOD-1378

12"W x 18"D x 60"H

**MOD-1379** 

12"W x 18"D x 60"H

\*DISPENSER INCLUDED | REQUEST PRICE & AVAILABILITY