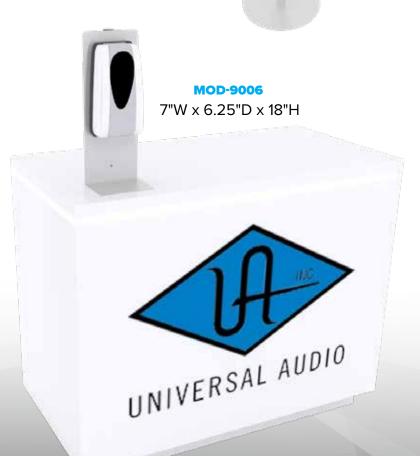

### GOOD

# STAND TOUGH™ HAND SANITIZING STATIONS

- Clear Anodized Finish
  - ♦ Scratch-Resistant
- Stainless Steel Mount/Bracket
  - ◊ Easy-to-Clean
- Engineered Aluminum Extrusion
  - ♦ Lightweight | Durable
- Steel Base
  - ♦ Stable | Low Profile
- Assembles in Minutes
- Limited Lifetime Warranty





#### **MOD-9009**

**Firefox** 

12"W x 12"D x 50"H



### ALUMINUM & STEEL CONSTRUCTION



12"W x 12"D x 50"H





\*DISPENSER INCLUDED | REQUEST PRICE & AVAILABILITY

## **BETTER**

# STAND TOUGH™ HAND SANITIZING STATIONS

- White Anti-Microbial Powder-coated or Clear Anodized Finish
  - ♦ Scratch-Resistant
- Stainless Steel Mount/Bracket
  Easy-to-Clean
- Engineered Aluminum Extrusion
  Lightweight | Durable
- Steel Base
  - ♦ Stable | Low Profile
- Assembles in Minutes
- Limited Lifetime Warranty





## **ASSEMBLES IN MINUTES**



SUNTRUST

15"W x 18"D x 73"H



#### **ALUMINUM & STEEL CONSTRUCTION**







#### MOD-9003

12" W x 18" D x 59.75" H







\*DISPENSER INCLUDED | REQUEST PRICE & AVAILABILITY

### **BEST**

# STAND TOUGH™ HAND SANITIZING STATIONS

- White Anti-Microbial Powder-coated or Clear Anodized Finish
  - ♦ Scratch-Resistant
- Stainless Steel Mount/Bracket
  Easy-to-Clean
- E