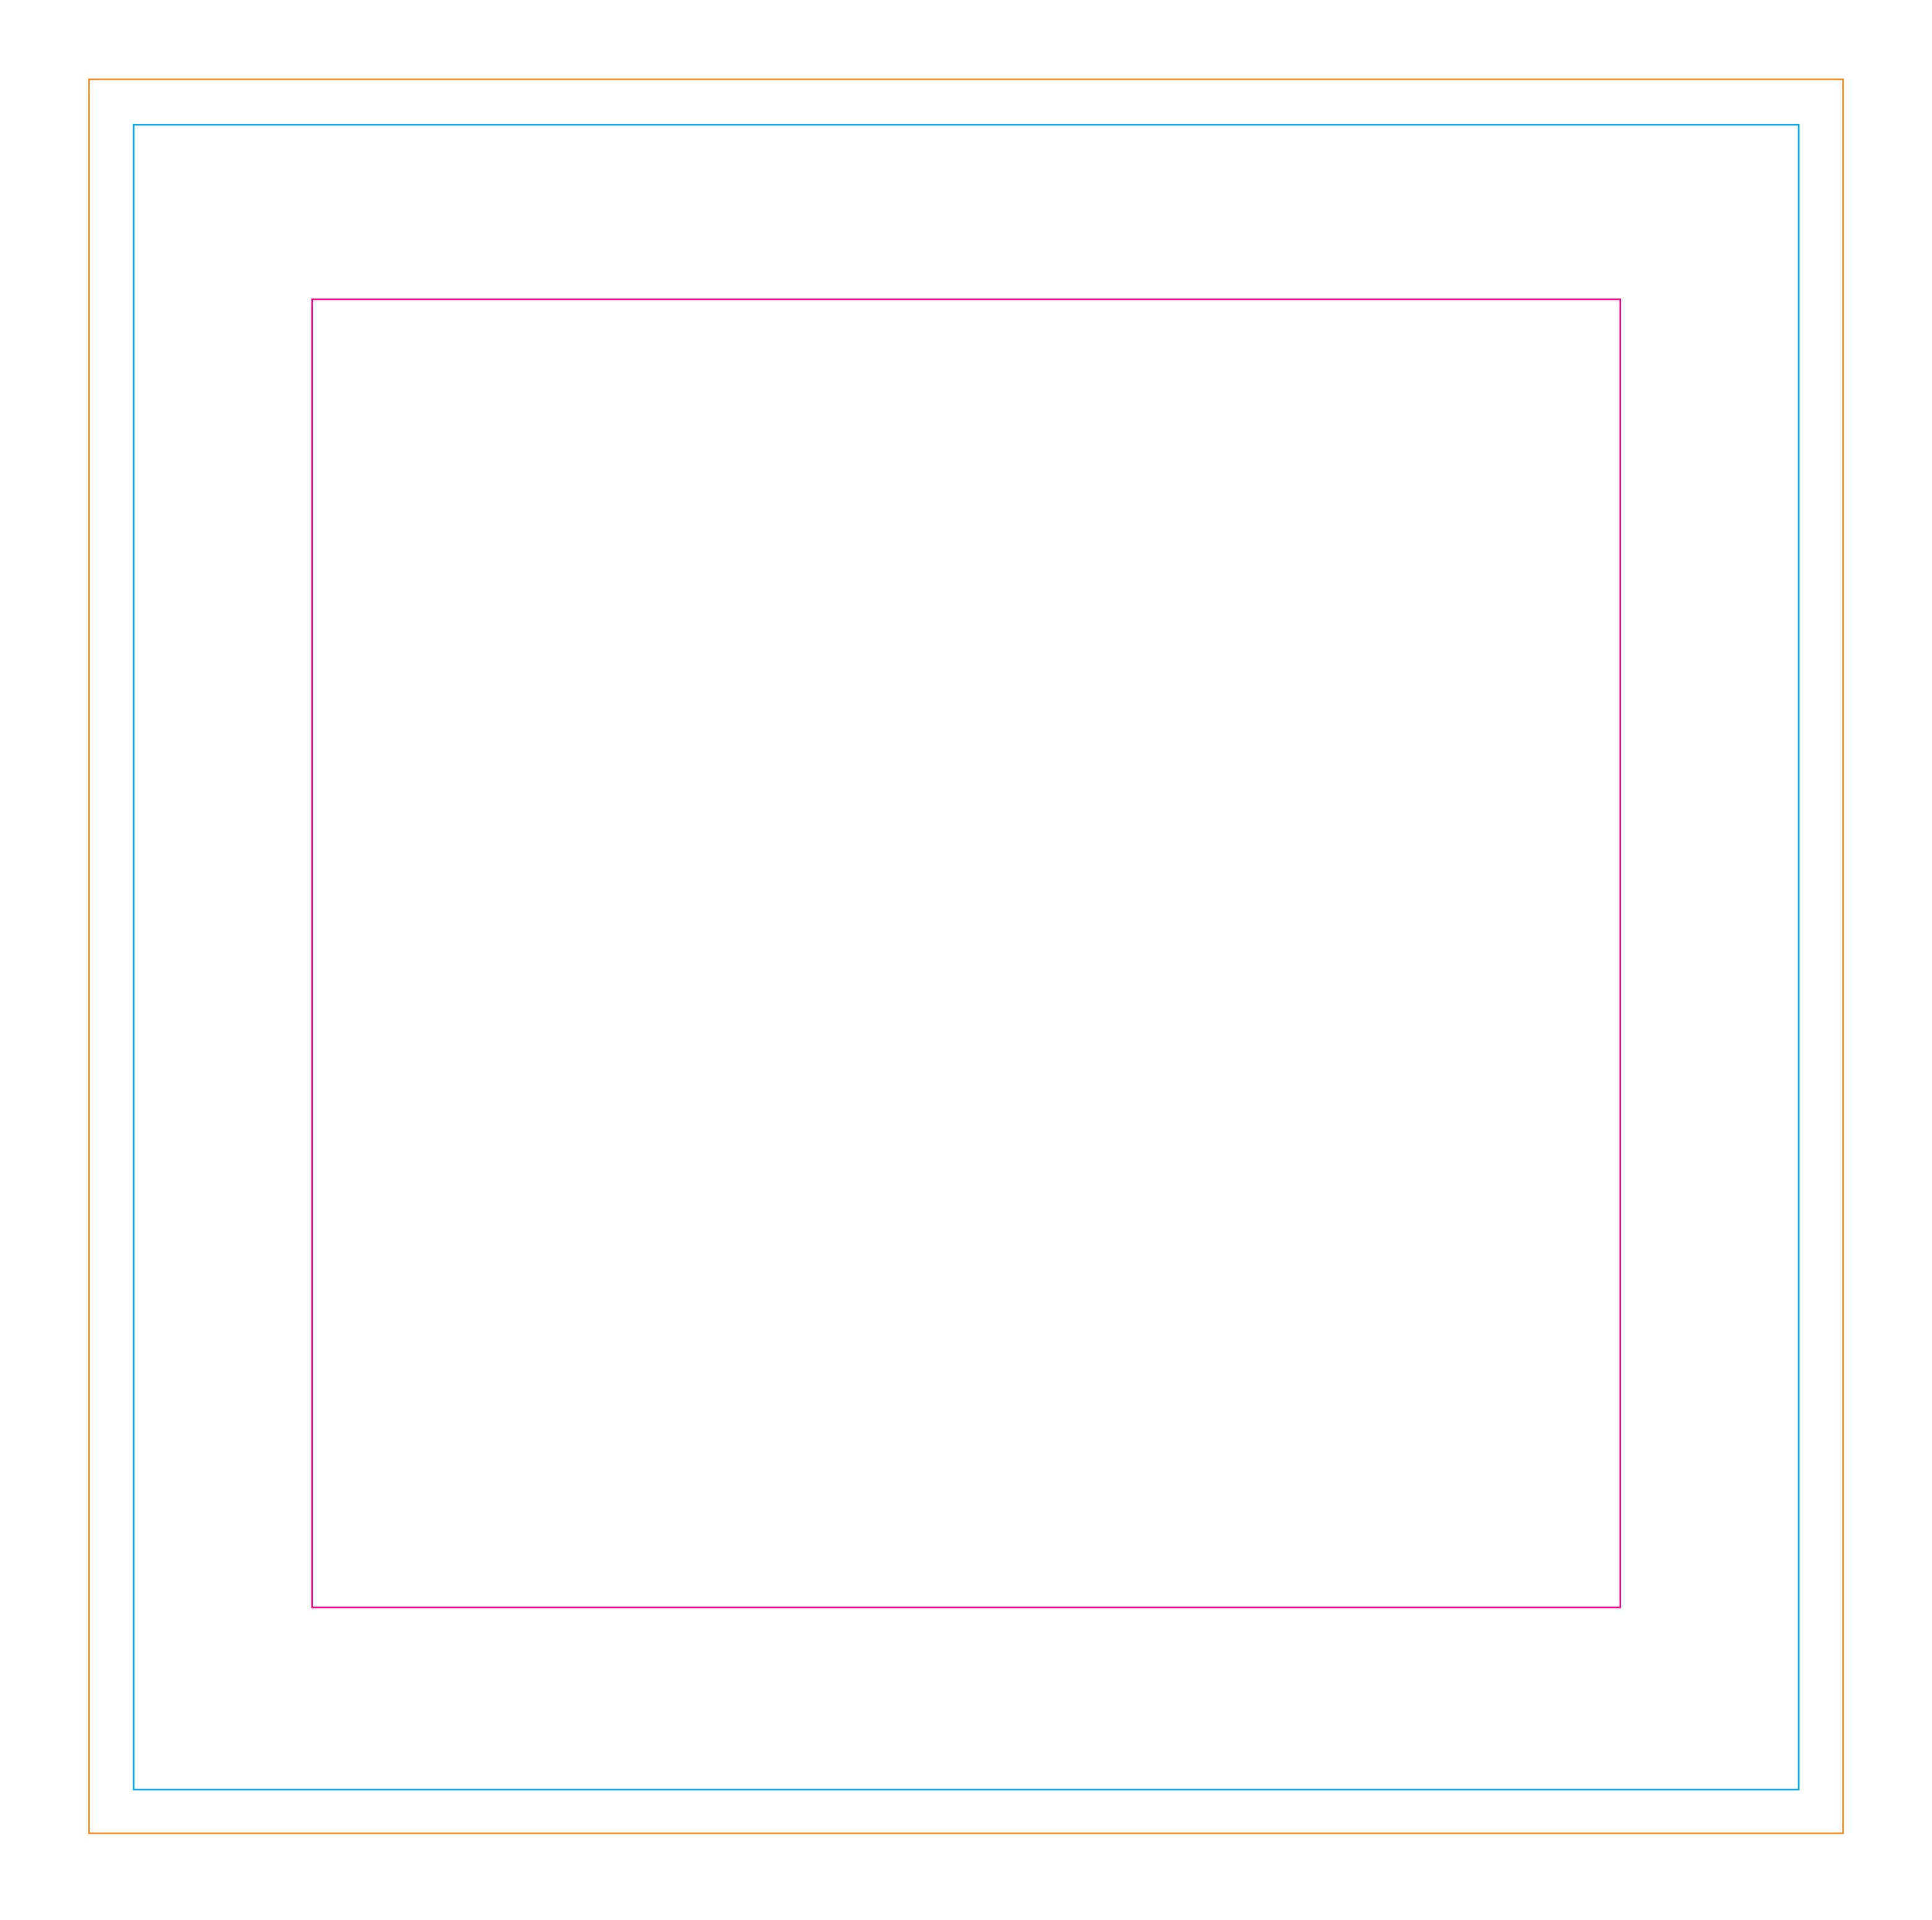

Artwork provided w/out bleed

Image bled out for print size

Finished Size

X-Factor

Due to the nature of the Xpressions® graphics, we recommend keeping all artwork elements you do not want distorted (ie text, logos, or faces) 3-5" in on all sides. Examples below:

5" in - least amount of distortion

3" in - distortion becomes more apparent

1" in - distortion very noticeable