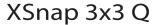

| Α                | Skin                                 | Size                                                                            |            |
|------------------|--------------------------------------|---------------------------------------------------------------------------------|------------|
| 28.5"            |                                      | 28.5"                                                                           | w          |
| 28.5"            |                                      | x<br>28.5″                                                                      | Н          |
| 1x1 Single Twist |                                      | 1x1 Single Twist Shown<br>as it will appear on the<br>Xpressions unit           |            |
| В