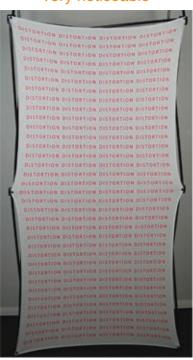

Artwork provided w/out bleed

Image bled out for print size

Finished Size

X-Factor

Due to the nature of the Xpressions® graphics, we recommend keeping all artwork elements you do not want distorted (ie text, logos, or faces) 3-5" in on all sides. Examples below:

5" in - least amount of distortion

3" in - distortion becomes more apparent

1" in - distortion very noticeable