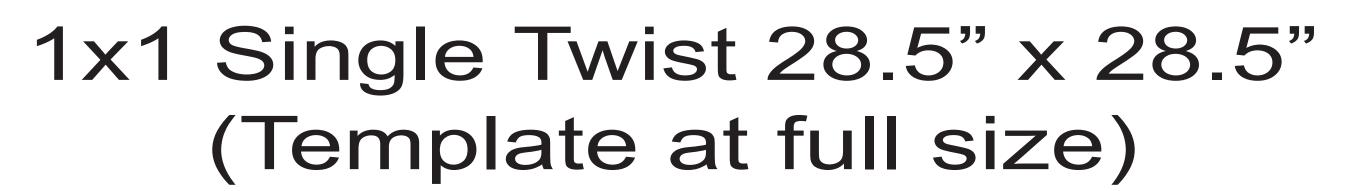

| Α                | Skin                                 | Size                                                                            |            |
|------------------|--------------------------------------|---------------------------------------------------------------------------------|------------|
| 28.5"            |                                      | 28.5"                                                                           | w          |
| 28.5"            |                                      | x<br>28.5″                                                                      | Н          |
| 1x1 Single Twist |                                      | 1x1 Single Twist Shown<br>as it will appear on the<br>Xpressions unit           |            |
| В                | Skin                                 | Size                                                                            |            |
| 28.5″            |                                      | 28.5"                                                                           | w          |
|                  | 28.5"                                | x<br>28.5"                                                                      | Н          |
| 1x1 Single Twist |                                      | 1x1 Single Twist Sh<br>as it will appear on                                     | own<br>the |
| 17(1.5)          | ngie iwist                           | Xpressions unit                                                                 |            |
| С                | Skin                                 | Size                                                                            |            |
| С                | I                                    |                                                                                 | w          |
| С                | Skin                                 | Size                                                                            | W          |
| C                | Skin 28.5″                           | Size<br>28.5"<br>x                                                              | own        |
| C                | Skin  28.5"  28.5"  28.5"            | Size  28.5"  x  28.5"  1x1 Single Twist Shas it will appear on                  | own        |
| 1x1 Si           | Skin  28.5"  28.5"  28.5  ngle Twist | Size  28.5"  X  28.5"  1x1 Single Twist Sh as it will appear on Xpressions unit | own        |
| 1x1 Si           | Skin  28.5"  28.5"  pgle Twist  Skin | Size  28.5"  X  28.5"  1x1. Single Twist Shas it will appear on Xpressions unit | own<br>the |