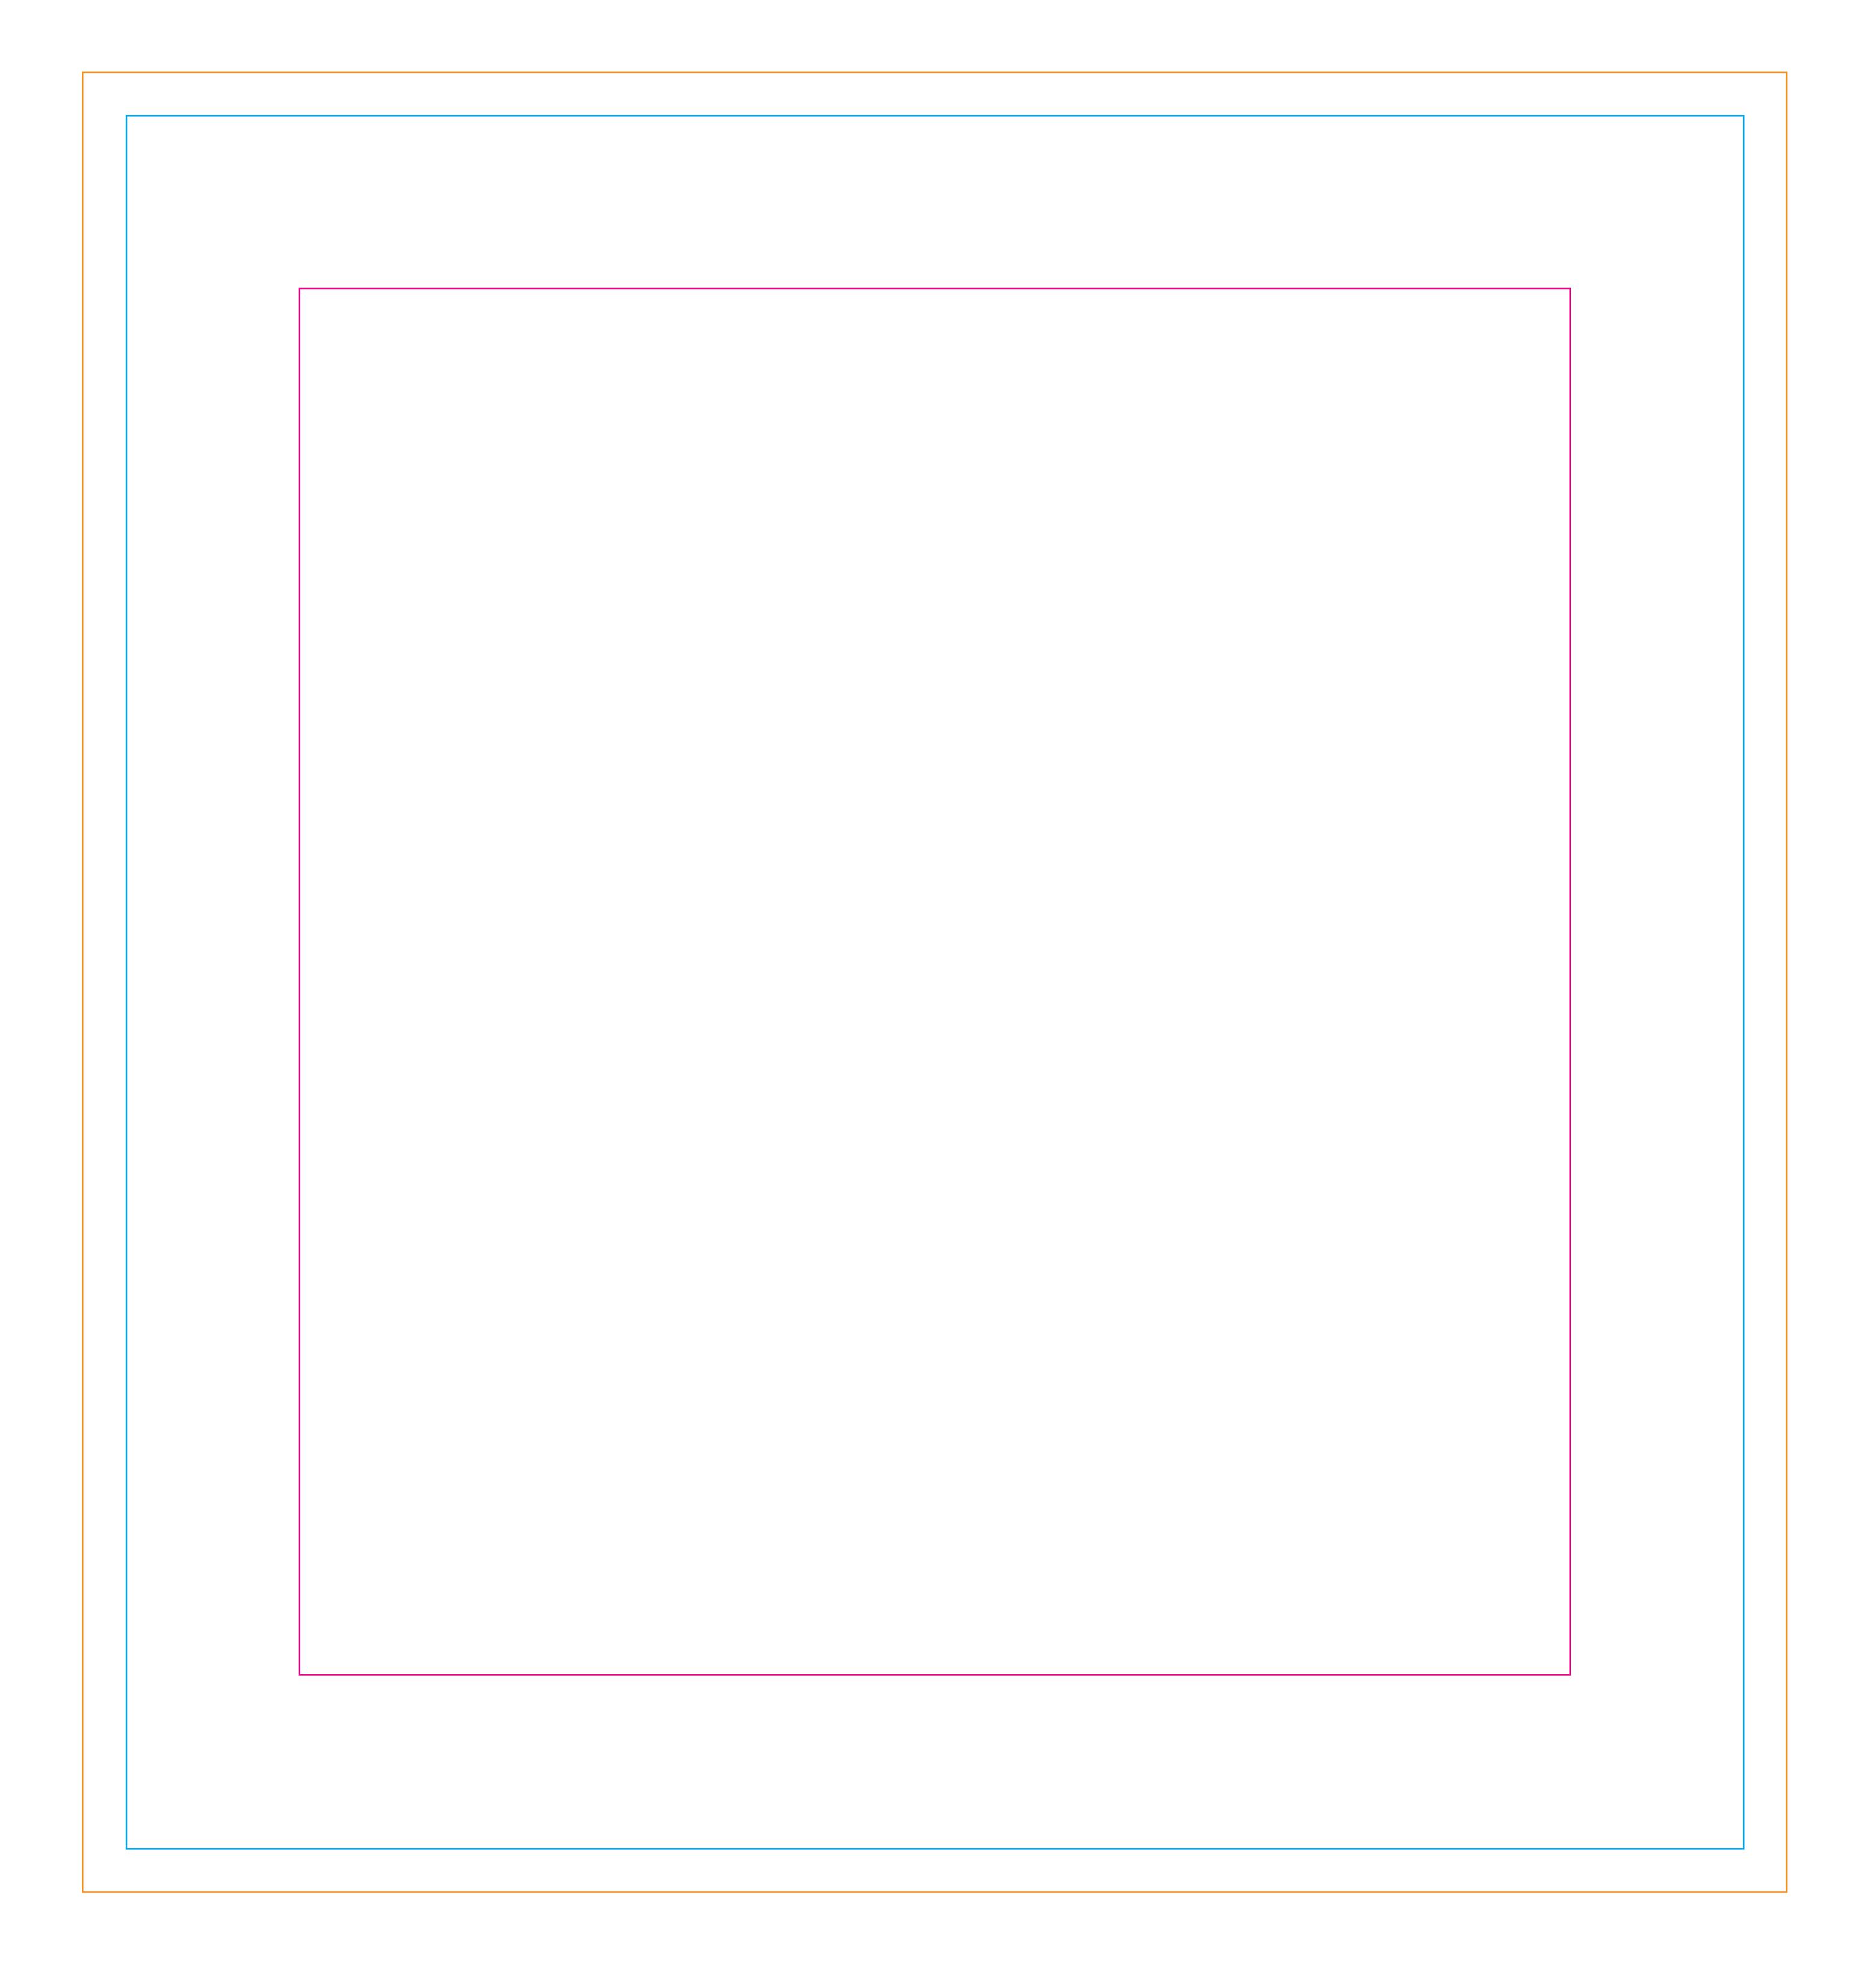

## • File Setup •

FOR GENERAL FILE SETUP CONSULT THE FULL FILE PREP GUIDELINE AT: http://xpressions-snap.com/guidelines.htm

For all XSnap skins we require 1.5" of bleed OVERALL (.75" on all sides). If bleed is not provided to us we will do our best to add/clone your artwork when applicable. If not, we will need to bleed out your image to ensure we have enough for print/finishing. See example below:

Artwork provided w/out bleed

Image bled out for print size

Finished Size

X-Factor

Due to the nature of the Xpressions® graphics, we recommend keeping all artwork elements you do not want distorted (ie text, logos, or faces) 3-5" in on all sides. Examples below: