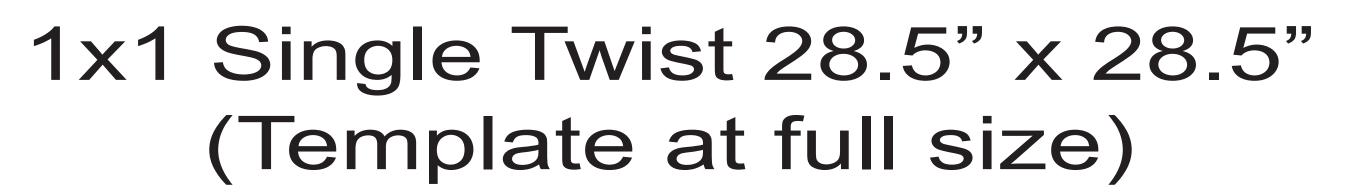

| Α                | Skin                                 | Size                                                                            |            |
|------------------|--------------------------------------|---------------------------------------------------------------------------------|------------|
| 28.5"            |                                      | 28.5"                                                                           | w          |
| 28.5"            |                                      | x<br>28.5″                                                                      | Н          |
| 1x1 Single Twist |                                      | 1x1 Single Twist Shown<br>as it will appear on the<br>Xpressions unit           |            |
| В                | Skin                                 | Size                                                                            |            |
| 28.5″            |                                      | 28.5"                                                                           | w          |
|                  | 28.5"                                | x<br>28.5"                                                                      | Н          |
| 1x1 Single Twist |                                      | 1x1 Single Twist Sh<br>as it will appear on                                     | own<br>the |
| 17(1.5)          | ngie iwist                           | Xpressions unit                                                                 |            |
| С                | Skin                                 | Size                                                                            |            |
| С                | I                                    |                                                                                 | w          |
| С                | Skin                                 | Size                                                                            | W          |
| C                | Skin 28.5″                           | Size<br>28.5"<br>x                                                              | own        |
| C                | Skin  28.5"  28.5"  28.5"            | Size  28.5"  x  28.5"  1x1 Single Twist Shas it will appear on                  | own        |
| 1x1 Si           | Skin  28.5"  28.5"  28.5  ngle Twist | Size  28.5"  X  28.5"  1x1 Single Twist Sh as it will appear on Xpressions unit | own        |
| 1x1 Si           | Skin  28.5"  28.5"  pgle Twist  Skin | Size  28.5"  X  28.5"  1x1. Single Twist Shas it will appear on Xpressions unit | own<br>the |