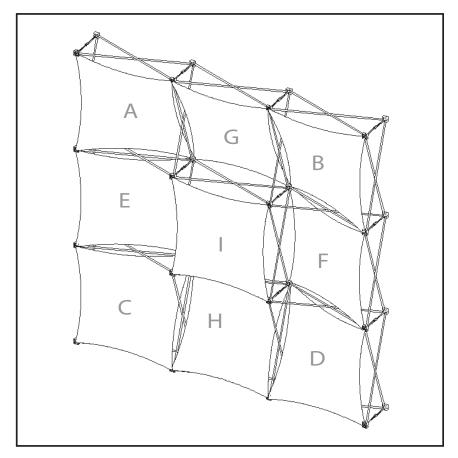

It is recommended that all text and borders be 2" from the finish size

©2004/Patent Pending

1x1 Horizontal Thread 30" x 28" (Template at full size)

1x1 Horizontal Thread 30" x 28" (Template at full size)

1x1 Vertical Thread 28" x 30" (Template at full size)

1x1 Vertical Thread 28" x 30" (Template at full size)

1x1 Flat Front 28" x 28" (Template at full size)

NOTE: ALL SET UP INSTRUCTIONS APPLY TO THE 4X3 US SKIN SIZES AS WELL