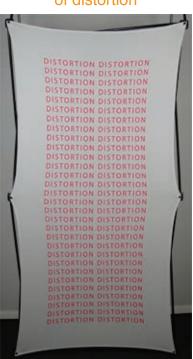

Artwork provided w/out bleed

Image bled out for print size

Finished Size

X-Factor

Due to the nature of the Xpressions® graphics, we recommend keeping all artwork elements you do not want distorted (ie text, logos, or faces) 3-5" in on all sides. Examples below:

5" in - least amount of distortion

3" in - distortion becomes more apparent

1" in - distortion very noticeable