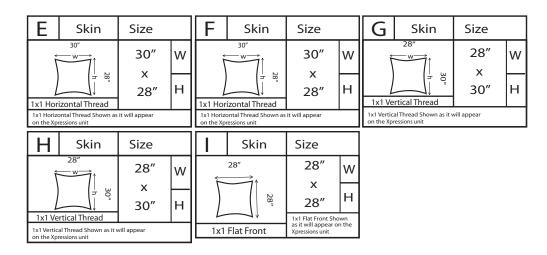

Artwork provided w/out bleed

Image bled out for print size

Finished Size

X-Factor

Due to the nature of the Xpressions® graphics, we recommend keeping all artwork elements you do not want distorted (ie text, logos, or faces) 3-5" in on all sides. Examples below:

5" in - least amount of distortion

3" in - distortion becomes more apparent

1" in - distortion very noticeable