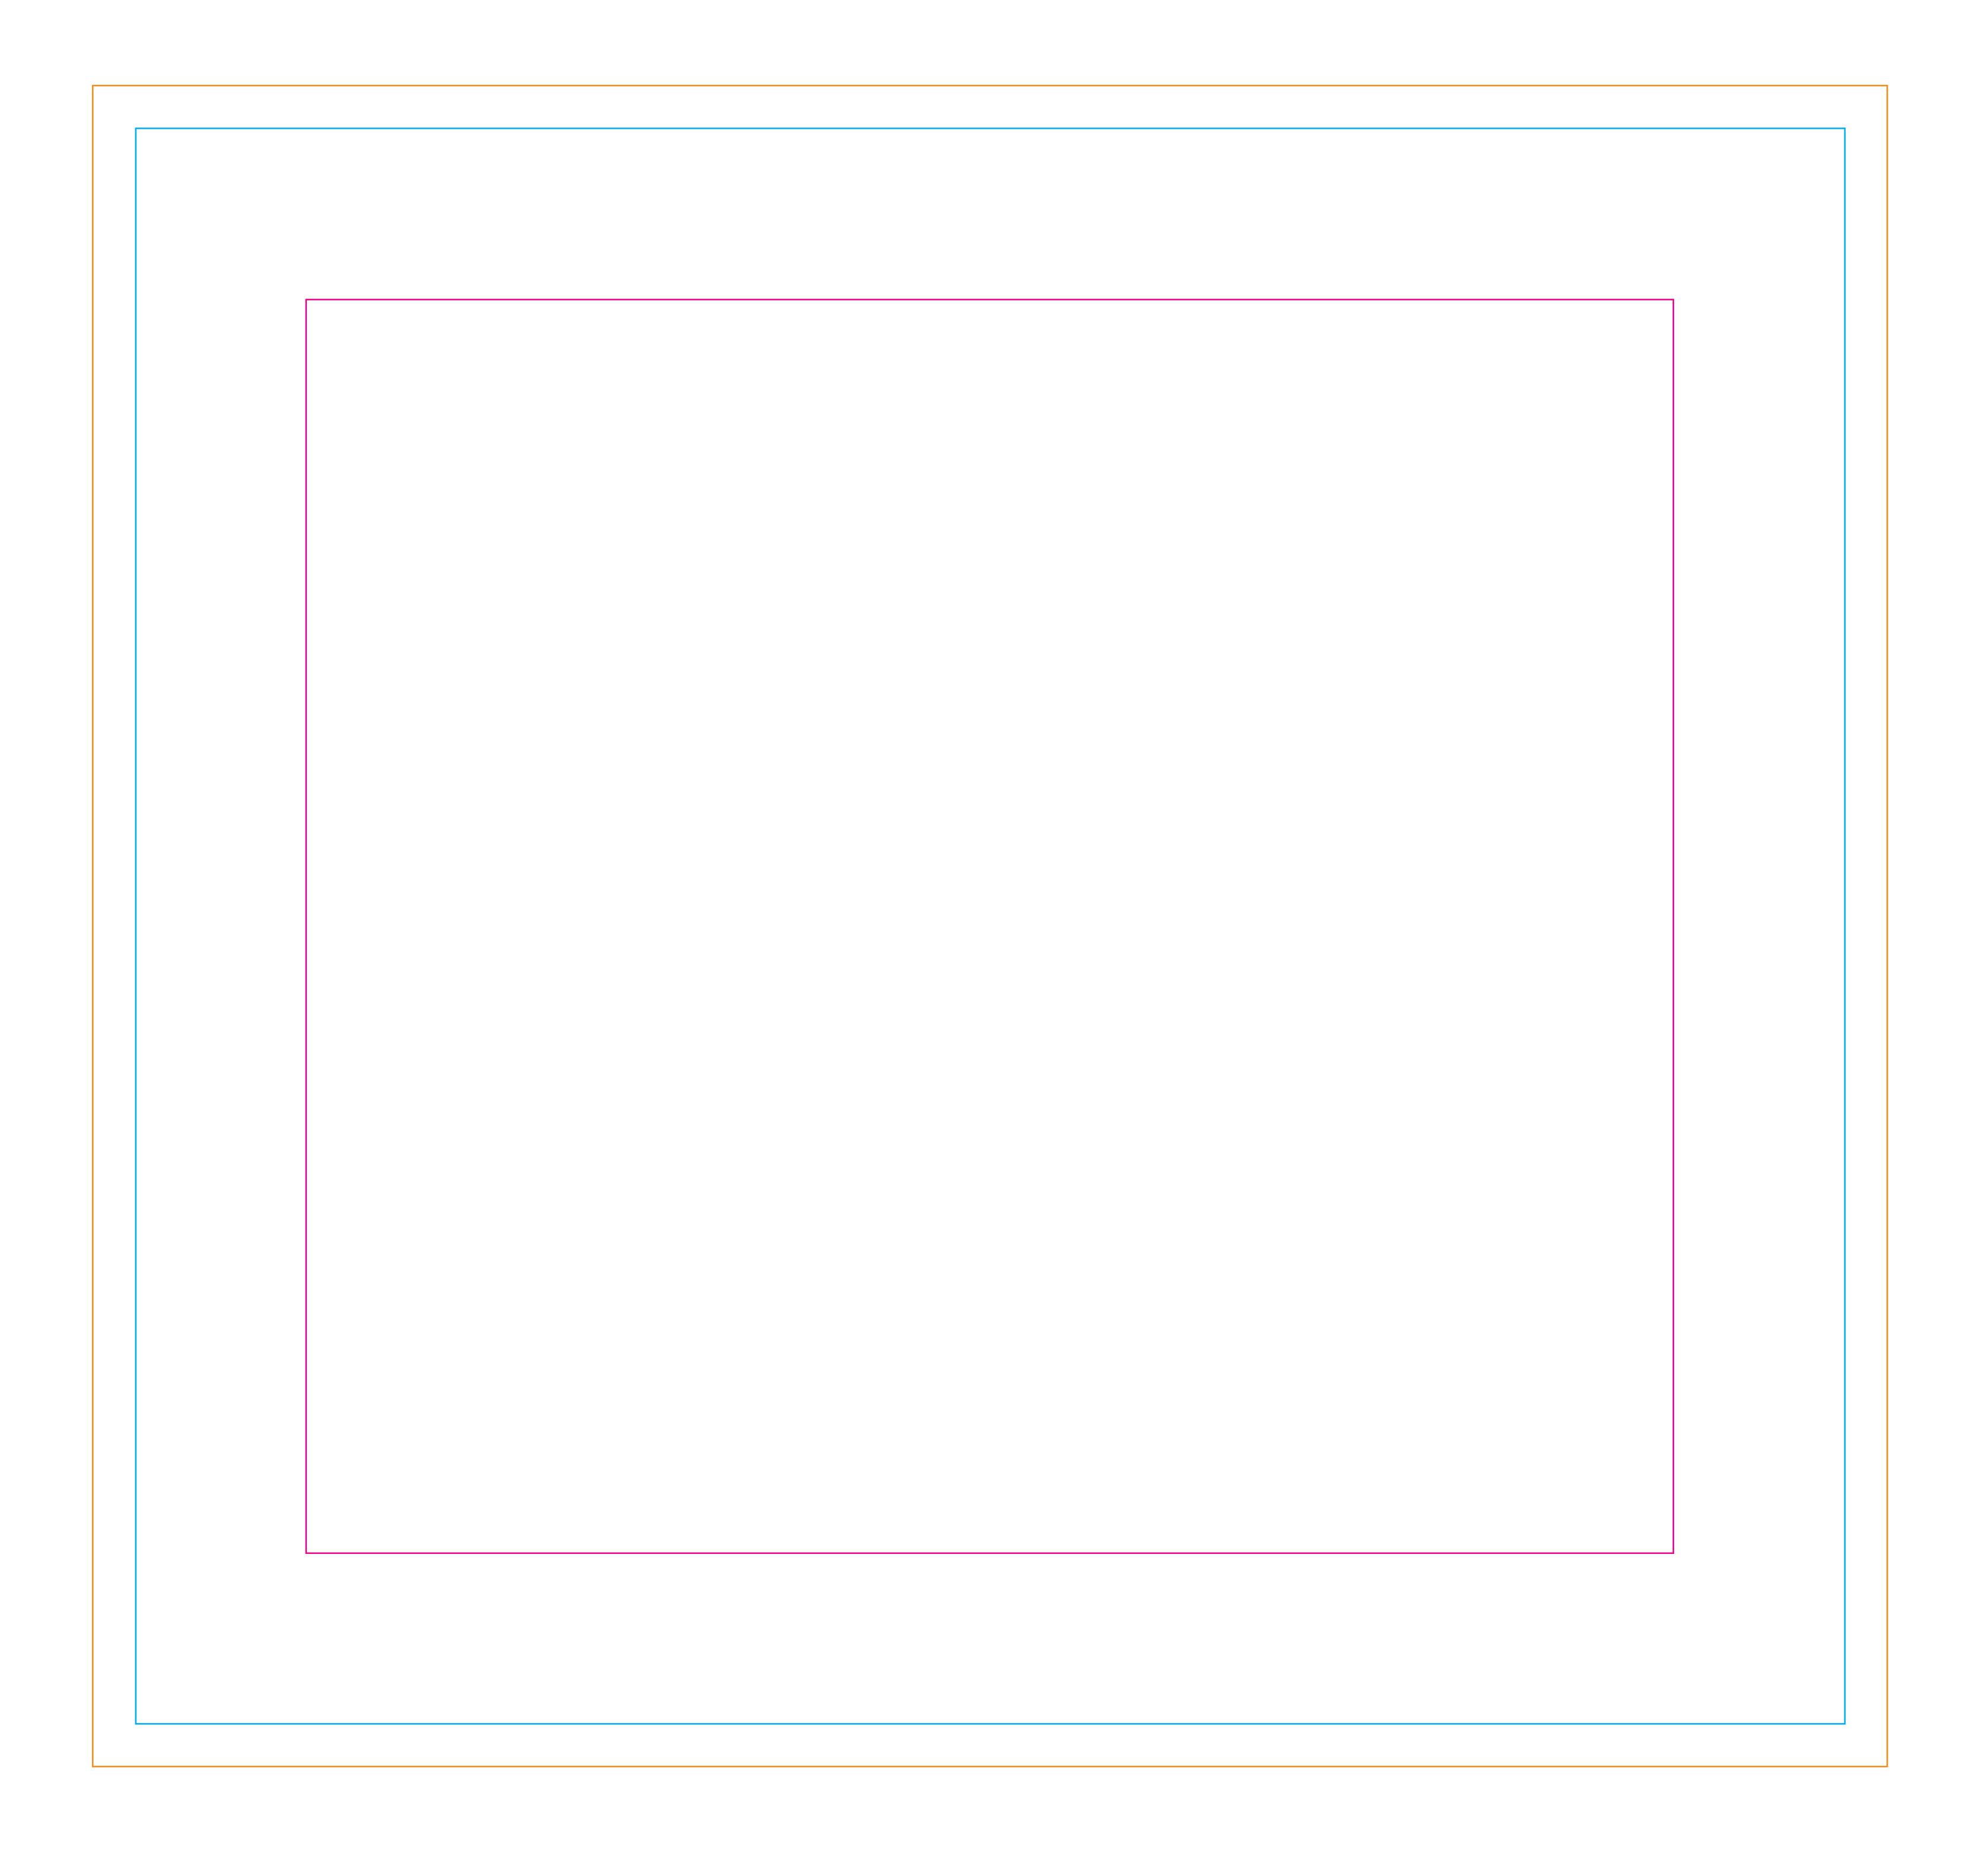

## • File Setup •

FOR GENERAL FILE SETUP CONSULT THE FULL FILE PREP GUIDELINE AT: http://xpressions-snap.com/guidelines.htm

For all XSnap skins we require 1.5" of bleed OVERALL (.75" on all sides). If bleed is not provided to us we will do our best to add/clone your artwork when applicable. If not, we will need to bleed out your image to ensure we have enough for print/finishing. See example below:

Artwork provided w/out bleed

Image bled out for print size

Finished Size

X-Factor

Due to the nature of the Xpressions® graphics, we recommend keeping all artwork elements you do not want distorted (ie text, logos, or faces) 3-5" in on all sides. Examples below: