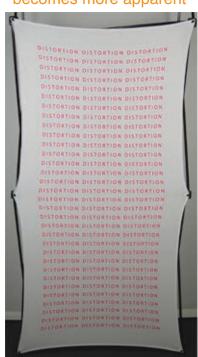

Artwork provided w/out bleed

Image bled out for print size

Finished Size

X-Factor

Due to the nature of the Xpressions® graphics, we recommend keeping all artwork elements you do not want distorted (ie text, logos, or faces) 3-5" in on all sides. Examples below:

5" in - least amount of distortion

3" in - distortion becomes more apparent

1" in - distortion very noticeable