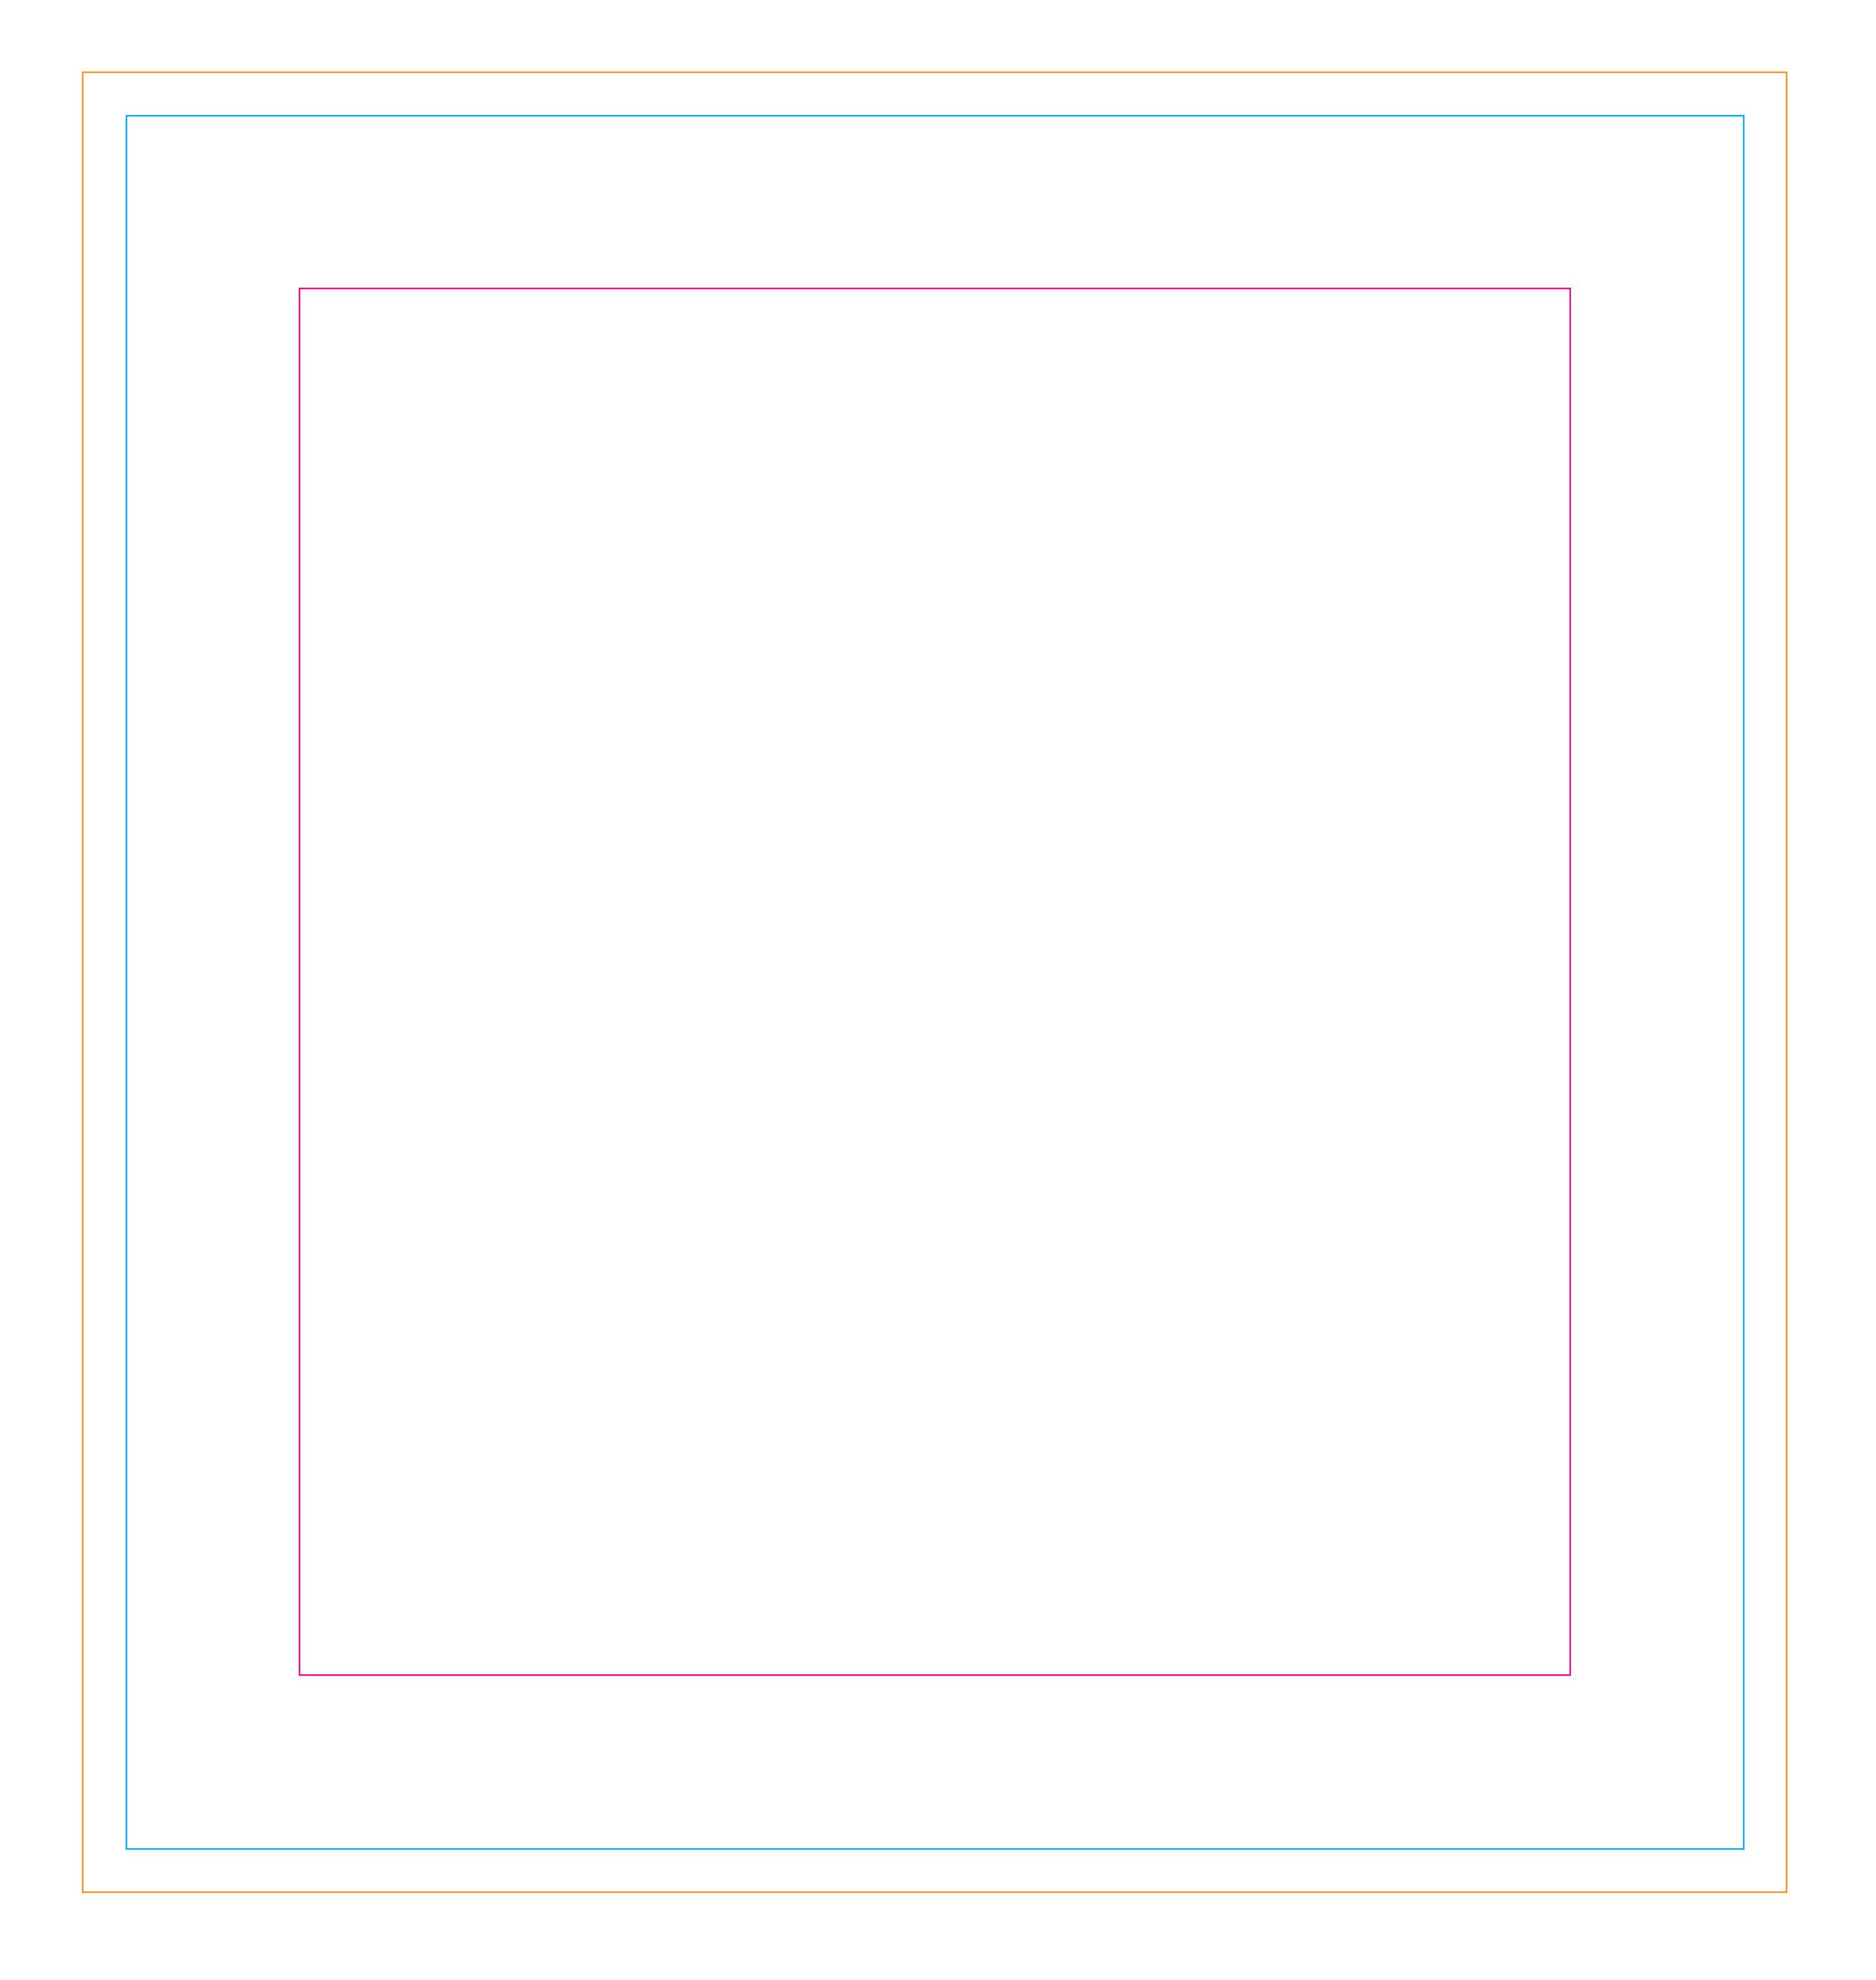

## • File Setup •

FOR GENERAL FILE SETUP CONSULT THE FULL FILE PREP GUIDELINE AT: http://xpressions-snap.com/guidelines.htm

For all XSnap skins we require 1.5" of bleed OVERALL (.75" on all sides). If bleed is not provided to us we will do our best to add/clone your artwork when applicable. If not, we will need to bleed out your image to ensure we have enough for print/finishing. See example below:

Artwork provided w/out bleed

Image bled out for print size

Finished Size

X-Factor

Due to the nature of the Xpressions® graphics, we recommend keeping all artwork elements you do not want distorted (ie text, logos, or faces) 3-5" in on all sides. Examples below: