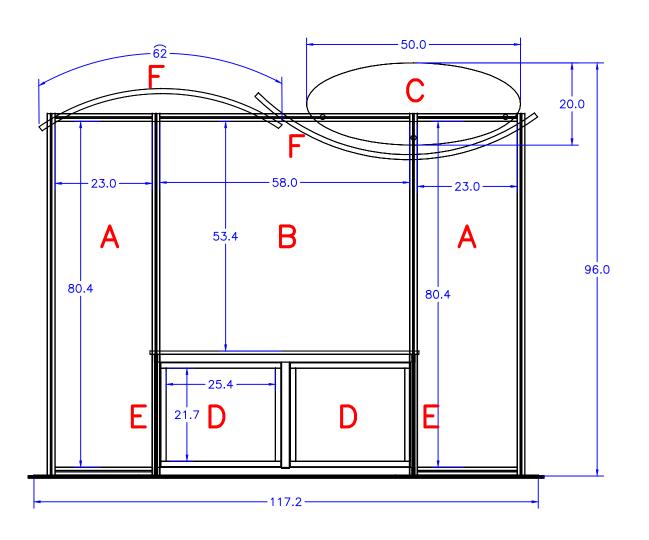

Please use this document for reference only. Contact your distributor for final graphic templates per order.

| GRAP           | HIC SPECS             |
|----------------|-----------------------|
| PRODUCT NAME:  | ECO-1044              |
|                | •                     |
| GRAPHIC-A:     | BACK WALL A (QTY-2)   |
| Material:      | Paradise Fabric       |
| Treatment:     | Per. Velcro           |
| Trim size:     | 25" x 82.4"           |
| Viewable size: | 23" x 80.4"           |
|                |                       |
| GRAPHIC-B:     | BACK WALL B (QTY-1)   |
| Material:      | Paradise Fabric       |
| Treatment:     | Per. Velcro           |
| Trim size:     | 60" X 82.4"           |
| Viewable size: | 58" X 53.4"           |
|                |                       |
| GRAPHIC-C      | C: HEADER C (QTY-1)   |
| Material:      | 1/8" Eco board        |
| Treatment:     | Printed single sided  |
| Trim size:     | 50" X 20"             |
| Viewable size: | 50" X 20"             |
|                |                       |
| GRAPHIC-D: I   | DOOR INFILL D (QTY-2) |
| Material:      | 060 Eco board         |
| Treatment:     | Printed single sided  |
| Trim size:     | 26" X 22"             |
| Viewable size: | 25.5" X 21.5"         |
|                |                       |
| GRAPHIC-E:     | SIDE INFILL E (QTY-2) |
| Material:      | 060 Eco board         |
| Treatment:     | Printed single sided  |
| Trim size:     | 17" X 25"             |
| Viewable size: | 16.5" X 24.5"         |
|                |                       |
| GRAPHIC-F: A   | ERO CANOPY F (QTY-2)  |
| Material:      | Pillowcase Fabric     |
| Treatment:     | Pillowcase            |
| Trim size:     | 62" x 8"              |
| Viewable size: | 62" x 8"              |
|                |                       |
|                |                       |
|                |                       |
| Designer:      | N. Bronkema           |